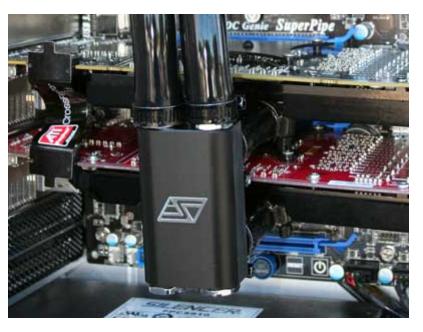

## **Short Description**

This new series of manifolds, also referred to as bridges, provide an elegant, convenient and economical solution to implement SLI and CrossFire with the MCW60, 80 and 82 Universal GPU waterblocks.

# Description

This new series of manifolds, also referred to as bridges, provide an elegant, convenient and economical solution to implement SLI and CrossFire with the MCW60, 80 and 82 Universal GPU waterblocks.