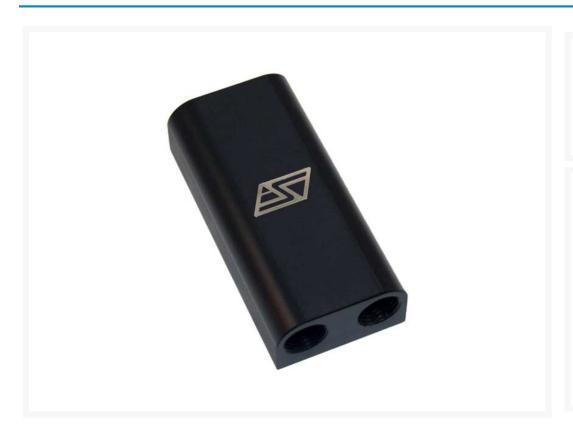

## **Short Description**

This new series of manifolds, also referred to as bridges, provide an elegant, convenient and economical solution to implement SLI and CrossFire with the MCW60, 80 and 82 Universal GPU waterblocks.

# Description

This new series of manifolds, also referred to as bridges, provide an elegant, convenient and economical solution to implement SLI and CrossFire with the MCW60, 80 and 82 Universal GPU waterblocks.