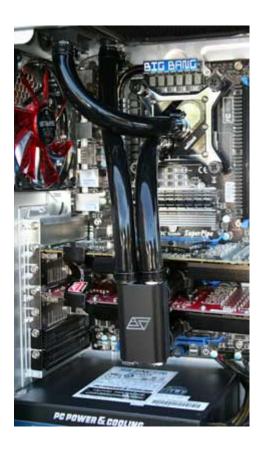

## **Short Description**

This new series of manifolds, also referred to as bridges, provide an elegant, convenient and economical solution to implement SLI and CrossFire with the MCW60, 80 and 82 Universal GPU waterblocks.

# Description

This new series of manifolds, also referred to as bridges, provide an elegant, convenient and economical solution to implement SLI and CrossFire with the MCW60, 80 and 82 Universal GPU waterblocks.