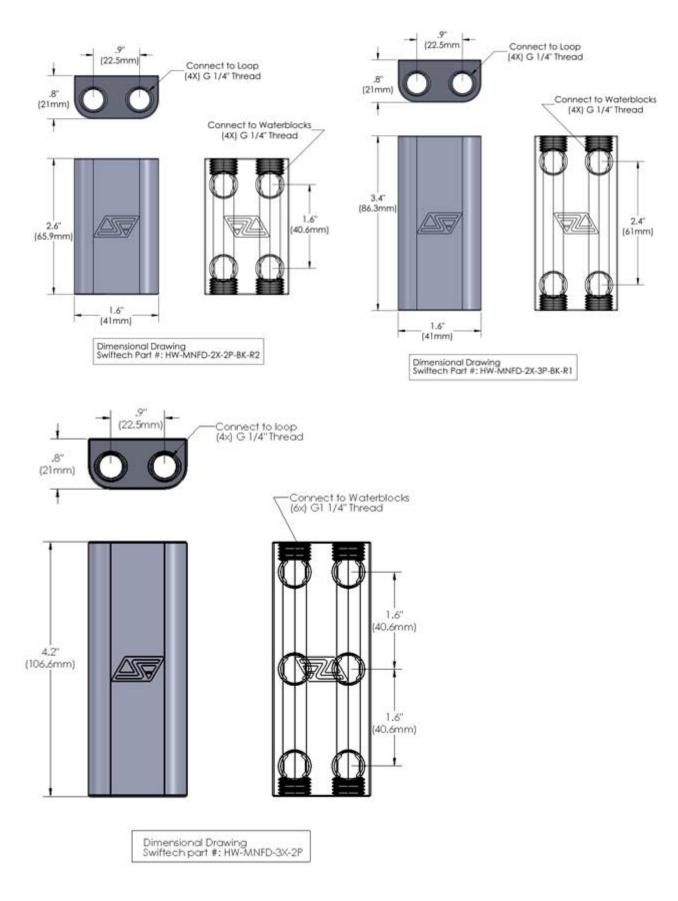

#### **Available Sizes**

- For SLI/CrossFire (2 cards)
  - ∘ 1.6" PCI Spacing
  - ∘ 2.4" PCI Spacing
- For Triple SLI/CrossFire (3 cards) 1.6" PCI spacing

#### **Available Colors**

- Black with Chrome Logo
- White with Black Logo

#### Material:

- Polyacetal Copolymer with inlayed Chrome Plated Logo
- White Polyacetal Copolymer with inlayed Black Logo

• Port sizes: G1/4" (1/4" BSPP)

What's included the Box:

- Bridge
- (2) G1/4 Chrome plated plugs

Compatible Swiftech fittings (optional):

- 1/4" BSPP x 1/2" barb, Eurostyle
- 1/4" BSPP x 3/8" barb, Eurostyle

## Other compatible fittings:

- All G1/4 barb fittings
- Compression fittings up to 1/2" Tube OD