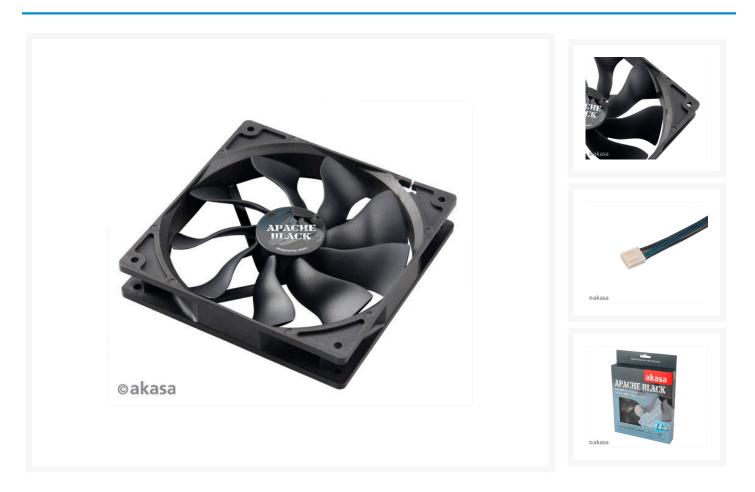

#### **Product Images**

### Short Description

Super silent 14cm fan with S-FLOW blades supplying 30% more airflow than a standard fan at the same speed. The greater performance combined with PWM automatic speed control allows the fan noise to be kept to a minimum. The Apache fan creates more focused airflow providing blind-spot cooling, which makes

#### Description

Super silent 14cm fan with S-FLOW blades supplying 30% more airflow than a standard fan at the same speed. The greater performance combined with PWM automatic speed control allows the fan noise to be kept to a minimum. The Apache fan creates more focused airflow providing blind-spot cooling, which makes it an ideal solution for a case or heatsink fan. HDB (Hydro Dynamic) bearings extend fan life and further enhance noise reduction.It's powerful and quiet!