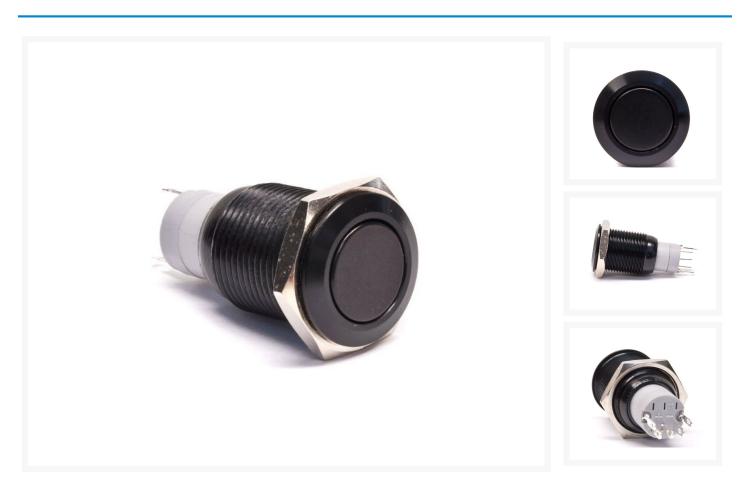

# Short Description

The vandal resistant momentary on/off switch is the ideal switch for computer modding enthusiasts. A momentary switch is typically used for a PC's power and reset button. When turned on, the ring or dot around the push button illuminates in the specified color. Easy to install and will fit it many case switch holes, on a regular 3.5 or 5.25 inch bay cover, or wherever you chose to mount it.

# Description

The vandal resistant momentary on/off switch is the ideal switch for computer modding enthusiasts. A momentary switch is typically used for a PC's power and reset button. When turned on, the ring or dot around the push button illuminates in the specified color. Easy to install and will fit it many case switch holes, on a regular 3.5 or 5.25 inch bay cover, or wherever you chose to mount it.

Manufactured from aluminum, this extensive range of vandal resistant security switches are designed for use in potentially hostile environments, such as access control applications, auto, truck, outdoor, marine use, or, in the case of PC modders, powering up your case to "on" or for use as a computer reset button.

This is a bare switch only and will need wiring to be able to use. Optional cable harness' can be ordered along with the switch. Wiring instructions are included.