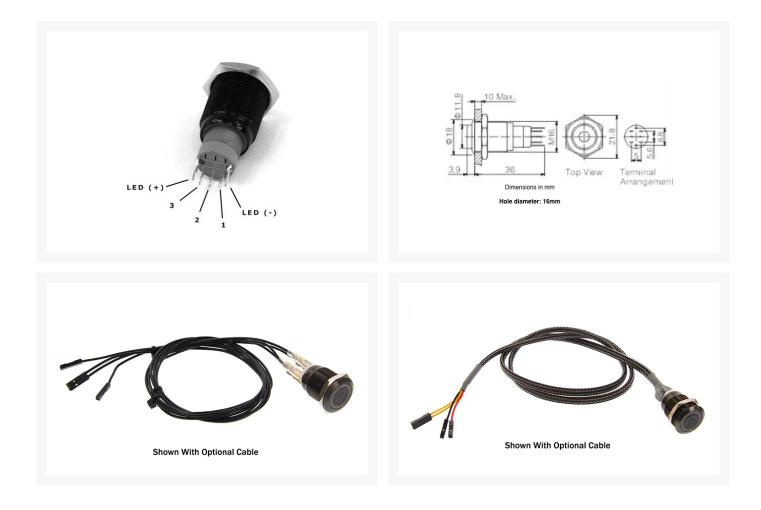

This is a bare switch only and will need wiring to be able to use. Optional cable harness' can be ordered along with the switch. Wiring instructions are included.

# Specifications

- Terminations: (2.8mm tabs)
- Switching: S.P. Push to make, tactile S.P.
- Max. Rating: 50mA, 24V d.c. switch
- Contact Resistance: <100m $\Omega$ .
- Insulation Resistance: >103 M $\Omega.$
- Dielectric Strength: Contact to Panel >2.0kV
- Contact to Contact 1500V Contact
- Operating Temp. Range: .30C to +70C
- Sealing (Front of panel only): Protection Classification: IP66 EN60529
- Materials: Switch assembly: V-0 rated Polyamide (Nylon) Tags: Copper Alloy Terminals: Copper Alloy Switch Body & Button: Aluminum O rings: Nitrile and Silicone Contact Plate: Gold Plated