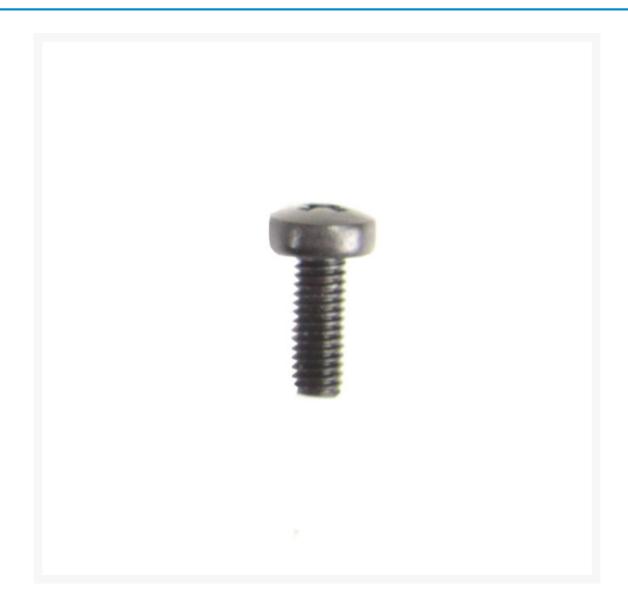

# M3 x .5 x 8mm Black Oxide Steel Philips Panhead - Set of 4

\$0.99

# **Short Description**

These screws are used for attaching your fans to your case. They are stainless steel with a black oxide finish that looks great compared to the standard fan screws.

### **Features**

- 4 to a pack
- Stainless steel with black oxide finish
- Steel pan head Phillips Drive
- Thread Cutting Screw #10-24
- 4 stainless mounting screws for fans.