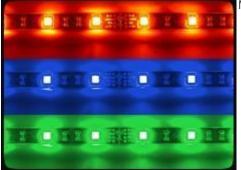

Multiple Colors and Lengths

No two modding projects are alike, which is why Alchemy LED Strips come in a large variety of colors and lengths.