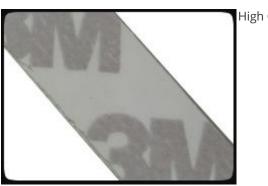

Want to pimp out your water-cooled rig? Use Alchemy Aqua Series LED Strips, which are completely waterproof and perfect for liquid cooling reservoirs.

High Grade Adhesive

BitFenix Alchemy LED Strips are backed with high-grade adhesive from 3M<sup>M</sup>, which makes sure that your LED strips will remain where you left them, even when your computer is being moved around.