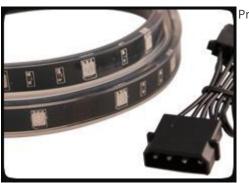

Have a special idea that needs an extra-long length of LED strips? No problem. With Alchemy Connect LED Strips, you can connect as many strips together as you need with the only limitation being your power supply's current.