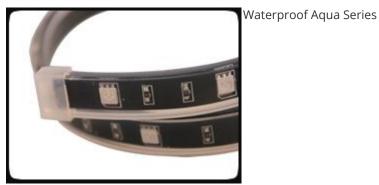

Want to pimp out your water-cooled rig? Use Alchemy Aqua Series LED Strips, which are completely waterproof and perfect for liquid cooling reservoirs.

High Grade Adhesive

BitFenix Alchemy LED Strips are backed with high-grade adhesive from 3M<sup>M</sup>, which makes sure that your LED strips will remain where you left them, even when your computer is being moved around.