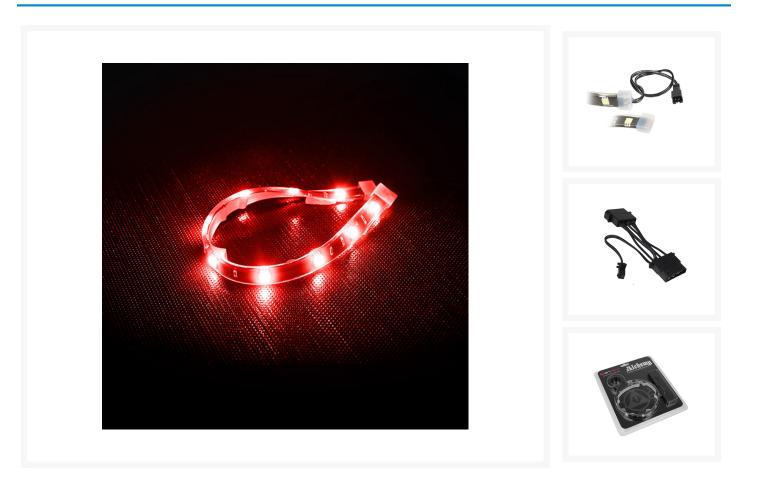

# Bitfenix Alchemy Aqua 9 LED Light Strip - 300mm -Red

Want to pimp out your water-cooled rig? Use Alchemy Aqua Series LED Strips, which are completely waterproof and perfect for liquid cooling reservoirs.

High Grade Adhesive

BitFenix Alchemy LED Strips are backed with high-grade adhesive from 3M<sup>M</sup>, which makes sure that your LED strips will remain where you left them, even when your computer is being moved around.