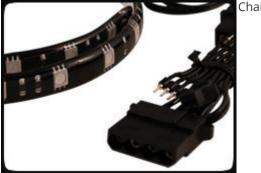

Have a special idea that needs an extra-long length of LED strips? No problem. With Alchemy Connect LED Strips, you can connect as many strips together as you need with the only limitation being your power supply's current.