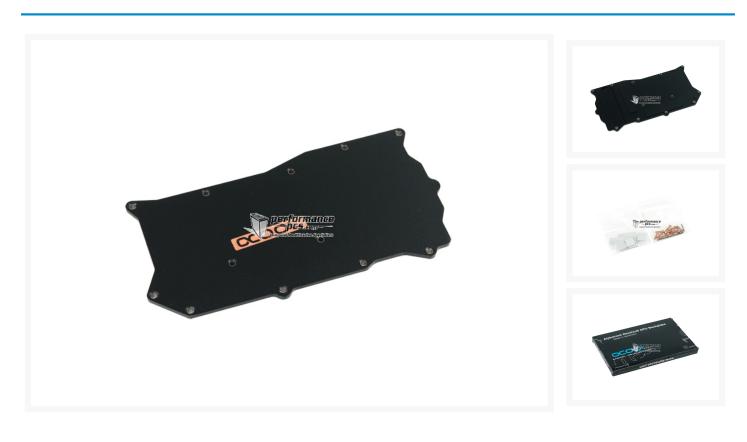

### Short Description

NexXxos is back! This back plate is the perfect addition to your water cooled graphics card, improving looks and cooling performance! The cooling concept of the ATXP/NVXP water blocks is a very well-balanced one, but only little of the water blocks can be seen as they usually face downwards in the enclosure.

NexXxos is back! This back plate is the perfect addition to your water cooled graphics card, improving looks and cooling performance!

The cooling concept of the ATXP/NVXP water blocks is a very well-balanced one, but only little of the water blocks can be seen as they usually face downwards in the enclosure. Hence great attention was paid to the surface finish of the back plates for maximum effect. This was achieved with anodized aluminum: A perfect finish, and even after small mishaps during mounting the color remains consistent. Of course the back plate is shipped with suitable, copper plated M3x12mm hexagon socket screws.

#### **Specifications**

Technical specifications: Material: Aluminum Color: Black anodized Dimensions (L x W x H): 186 x 96 x 6mm Weight: approx. :181g Fully SLI/Crossfire capable

Compatible with ATI 6970 V2 Series