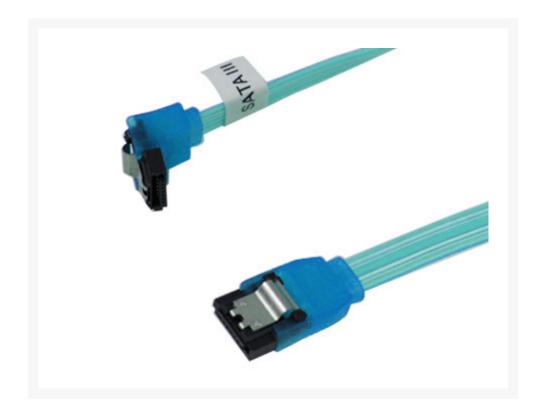

# OKGEAR 36 inch SATA 3.0 Cable - Straight to Left Angle - UV Blue

\$3.99

## **Short Description**

OKGEAR 36 inch SATA 3.0 Cable - Straight to Left Angle - UV Blue

#### **Product Details:**

OKGEAR 36 inch SATA 3.0 Cable - Straight to Left Angle - UV Blue