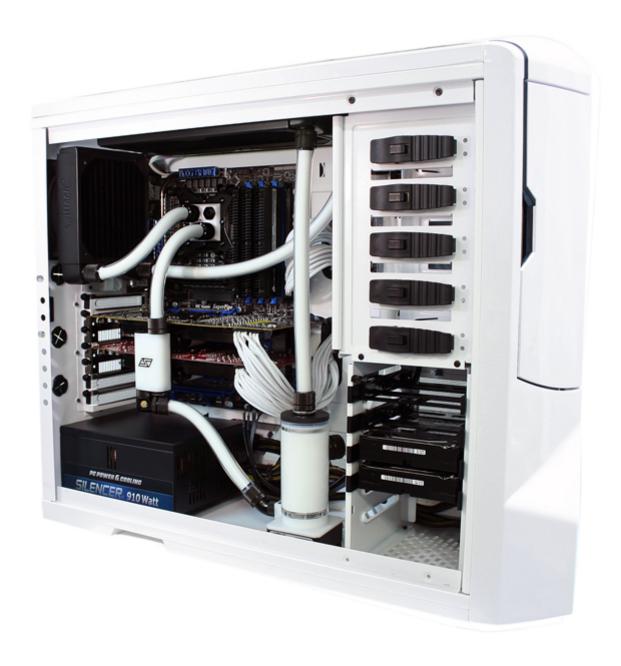

### **Short Description**

This new series of manifolds, also referred to as bridges, provide an elegant, convenient and economical solution to implement SLI and CrossFire with the MCW60, 80 and 82 Universal GPU waterblocks.

# Description

This new series of manifolds, also referred to as bridges, provide an elegant, convenient and economical solution to implement SLI and CrossFire with the MCW60, 80 and 82 Universal GPU waterblocks.