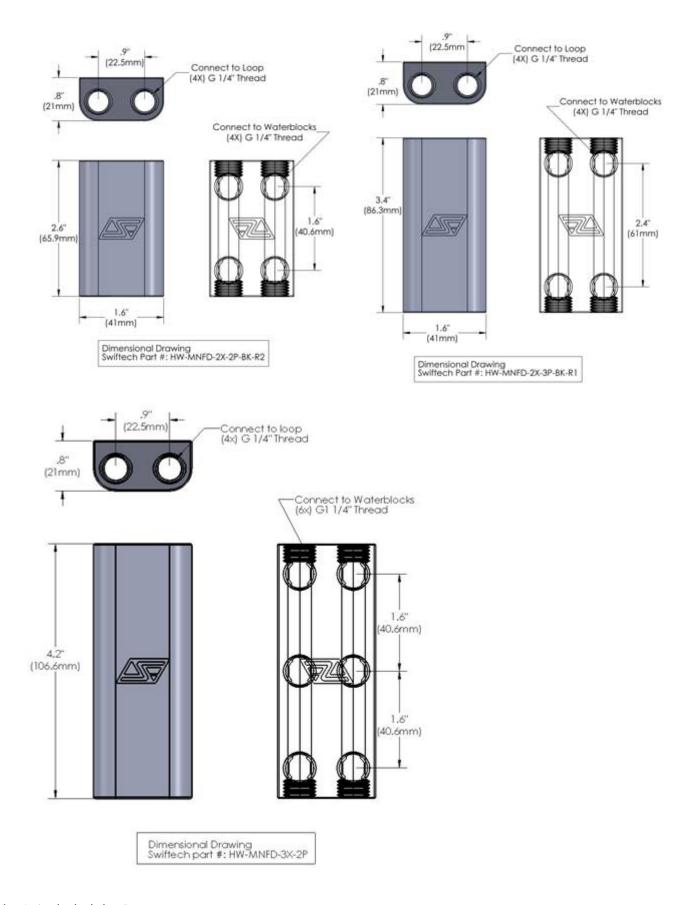

#### **Available Sizes**

- For SLI/CrossFire (2 cards)
  - ∘ 1.6" PCI Spacing
  - ∘ 2.4" PCI Spacing
- For Triple SLI/CrossFire (3 cards) 1.6" PCI spacing

#### Material:

• Polyacetal Copolymer with inlayed Chrome Plated Logo

- White Polyacetal Copolymer with inlayed Black Logo
- Port sizes: G1/4" (1/4" BSPP)