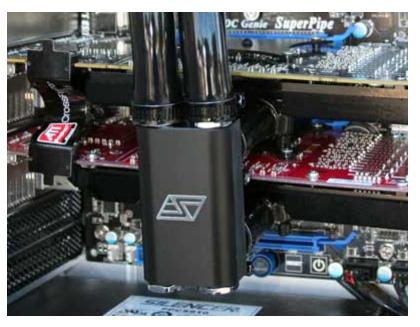

### **Short Description**

This new series of manifolds, also referred to as bridges, provide an elegant, convenient and economical solution to implement SLI and CrossFire with the MCW60, 80 and 82 Universal GPU waterblocks.

# Description

This new series of manifolds, also referred to as bridges, provide an elegant, convenient and economical solution to implement SLI and CrossFire with the MCW60, 80 and 82 Universal GPU waterblocks.

#### **Available Sizes**

- For SLI/CrossFire (2 cards)
  - ∘ 1.6" PCI Spacing
  - ∘ 2.4" PCI Spacing
- For Triple SLI/CrossFire (3 cards) 1.6" PCI spacing