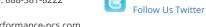

# Swiftech Dual SLI/CrossFire Bridge - 2.4" PCI Spacing - White

\$15.95

### **Short Description**

This new series of manifolds, also referred to as bridges, provide an elegant, convenient and economical solution to implement SLI and CrossFire with the MCW60, 80 and 82 Universal GPU waterblocks.

# Description

This new series of manifolds, also referred to as bridges, provide an elegant, convenient and economical solution to implement SLI and CrossFire with the MCW60, 80 and 82 Universal GPU waterblocks.

#### Material:

• Polyacetal Copolymer with inlayed Chrome Plated Logo

- White Polyacetal Copolymer with inlayed Black Logo
- Port sizes: G1/4" (1/4" BSPP)