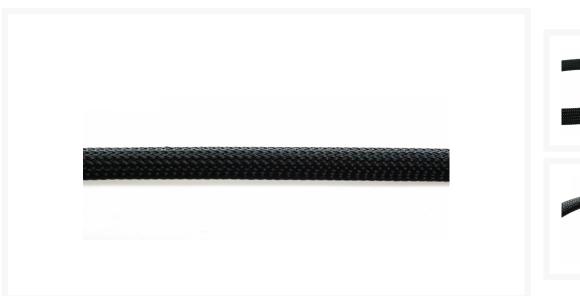

#### **Product Details:**

The Bitspower Super Tight Weave 1/2" Cable Sleeve has a 1/2 inch (12.7mm) outer diameter and has some of the densest weave available.

Braided expandable sleeving is the ideal solution for tidying up case wiring and achieving a professional look in your case.