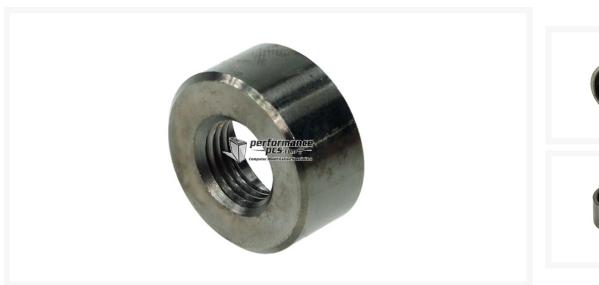

## Description

This end piece is intended as an optional or spare part for the connection pieces of the popular Cape Cora HF. This piece is pushed over the thinner end of the T-connector.

Specifications:

Material: Nickel coated brass

Colour: Black nickel Thread size: G1/4"

Extent of delivery:

Cape Cora HF spare end piece with G1/4" thread - black nickel

1