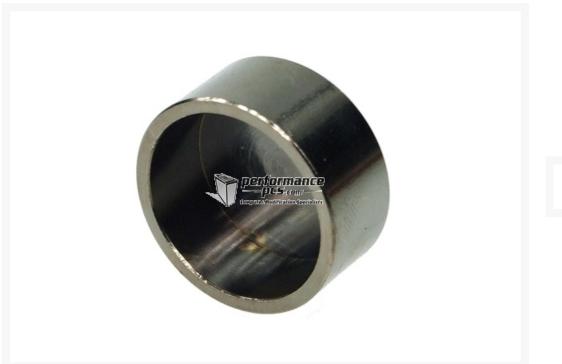

## Description

This end piece is intended as an optional or spare part for the connection pieces of the popular Cape Cora HF. This piece is pushed over the thinner end of the T-connector.

Specifications:

Material: Nickel coated brass

Colour: Black nickel Sealed (no opening)