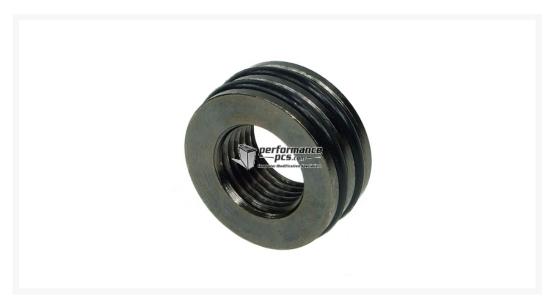

## Description

This end piece is intended as an optional or spare part for the connection pieces of the popular Cape Cora HF. This piece is used on the thicker end of the T-connector.

Specifications:

Material: Nickel coated brass

Colour: Black nickel Thread size: G1/4"

Extent of delivery:

Cape Cora HF spare middle piece with G1/4" thread - black nickel

1