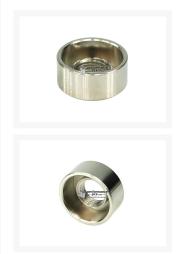

## Alphacool Cape Cora HF Spare End Piece With G1/4 Thread - Silver

Special Price \$1.50 was \$2.29

## Description

This end piece is intended as an optional or spare part for the connection pieces of the popular Cape Cora HF. This piece is pushed over the thinner end of the T-connector.

Specifications:

Material: Nickel coated brass

Colour: Silver nickel Thread size: G1/4"

Extent of delivery:

Cape Cora HF spare end piece with G1/4" thread - silver nickel