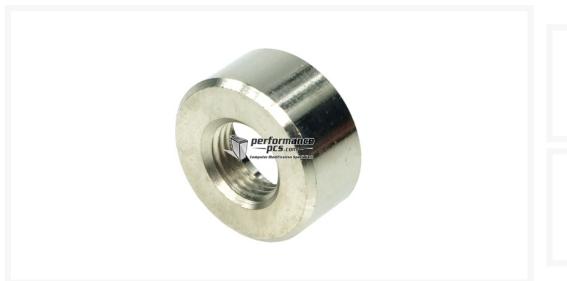

## Alphacool Cape Cora HF Spare End Piece With G1/4 Thread - Silver

Special Price \$1.50 was \$2.29

## Description

This end piece is intended as an optional or spare part for the connection pieces of the popular Cape Cora HF. This piece is pushed over the thinner end of the T-connector.

Specifications:

Material: Nickel coated brass

Colour: Silver nickel Thread size: G1/4"

Extent of delivery:

Cape Cora HF spare end piece with G1/4" thread - silver nickel