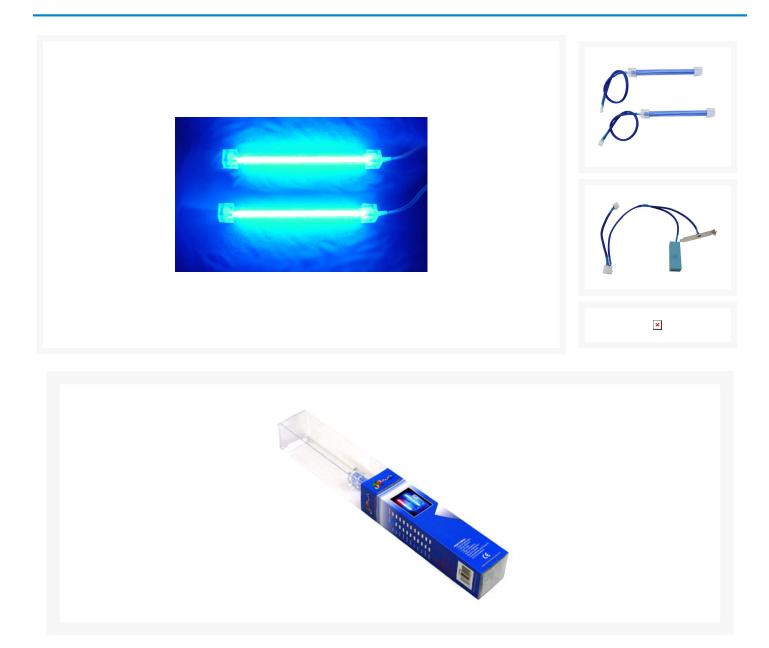

### **Product Images**

No Case Mod is complete without some sort of lighting. Cold cathodes are the most common method chosen by any case modder to brighten up his/her case. Cold Cathode's provide many benefits and features over standard neon's: Longer life expectancy, Brighter, Consumes less power, etc. Logisys Kits now are now 50% brighter: Brightness: 29,000 cd/m2!!!

#### Description

No Case Mod is complete without some sort of lighting. Cold cathodes are the most common method chosen by any case modder to brighten up his/her case. Cold Cathode's provide many benefits and features over standard neon's: Longer life expectancy, Brighter, Consumes less power, etc.

Logisys Kits now are now 50% brighter: Brightness: 29,000 cd/m2!!!

No need to wire your own Cathodes. This kit provides the ease of use and the brightness that any modder has in mind. Just plug the Cathode in, mount the tube using the zip ties and the square mount, flip the switch, and you're set!

All Cathode wiring comes wrapped in your choice of Premium colored sleeving and heatshrink for that neat and clean look! Order an additional cathode tube below to be used with this dual inverter.

#### Specifications

These Cold Cathode Kits include:

- 2 x 6" Cold Cathode Tube
- 1 x 12v Dual Input Cathode Inverter
- 1 x 2 position PCI bracket switch (pre-wired)
- 1 x Acrylic tube (for protection of the Cold cathode Tube)
- 2 x Cube End Caps
- 1 x 4-pin Molex power connector
- 1 x 4-pin Power pass-through
- All Required Mounting Hardware