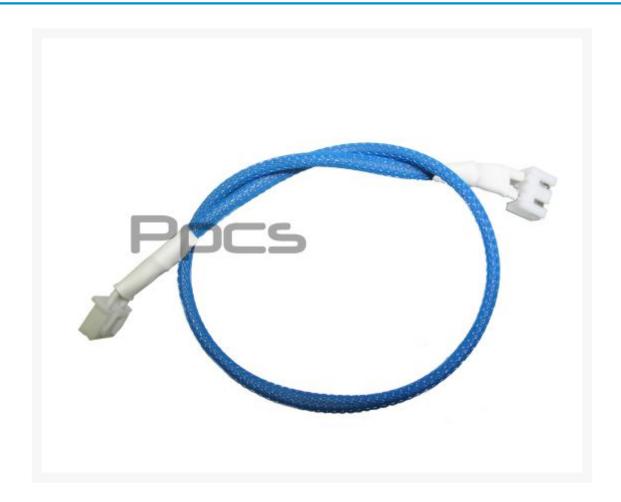

# CCFL Extension Cable 24" w/ Optional Sleeving

\$1.49

#### **Short Description**

Use these 24" cables to extend the length of the CCFL tubes to reach hard to get places from the dual inverter. Cable is bare black wires unless you order optional fully covered Premium Sleeving and Heatshrink, colors of your choice.

## Description

Use these 24" cables to extend the length of the CCFL tubes to reach hard to get places from the dual inverter.

Cable is bare black wires unless you order optional fully covered Premium Sleeving and Heatshrink, colors of your choice. Specifications:

• High voltage wire for use on CCFL inverters