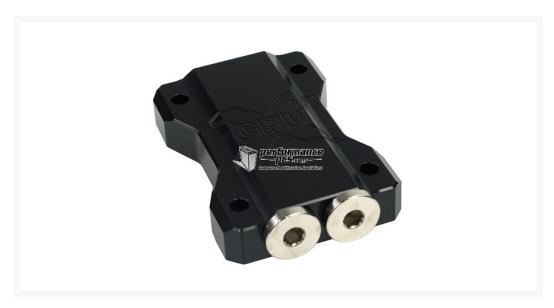

### **Untitled Docum**

The GPU-X <sup>2</sup> Dual-Link provides an optimal combination of two cards in SLI or Crossfire systems. The Dual-Link is optimized flow and gives the graphics card association added stability due to the parallel flow of the graphics card is the flow resistance is kept low.

## Untitled Docum

The GPU-X <sup>2</sup> Dual-Link provides an optimal combination of two cards in SLI or Crossfire systems. The Dual-Link is optimized flow

1

and gives the graphics card association added stability due to the parallel flow of the graphics card is the flow resistance is kept low. Besides the ease of installation is identical on both cards coolant temperature, a further advantage over serial-carrying systems. The GPU-X<sup>2</sup> has 4 threads for maximum flexibility of installation, the threads not needed can be plugged with the included plugs.

### **Specifications:**

• PCle distance: approx 61mm

• Material: POM

• Dimensions: (LxWxH) 84.0 x 60.0 x 17.5 mm

• Weight: 80g

• Connection: G 1 / 4 inch (DIN ISO 228-1)

• Tested pressure: 5 bar

• Compatible with HEAT KILLER ® GPU-X <sup>2</sup> series

#### **Delivery:**

1x GPU-X<sup>2</sup> Dual-Link (2-Slot)

2x Plug cap g1/4"