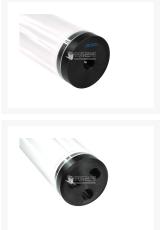

The changes made are subtle but very well thought through:

Besides the new materials and surface finishes the top piece of the reservoirs is now equipped with an additional thread, making them great for installation of a Fillport. Additionally the reservoir can now also be installed horizontally! The riser tube is now removable for applications where the top of the reservoir is used as an inlet.

#### **Specifications**

Technical specifications:

Material: POM, Plexi, copper plated brass

Height: 100mm Diameter: 50mm

Connection threads: G1/4"

Weight: 264g

Extent of delivery: Reservoir

2x Mounting clamps 2 x G ¼" Screw plugs