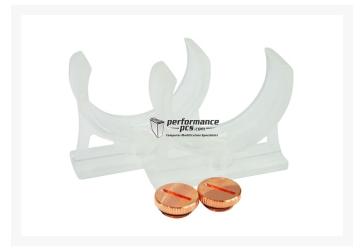

For maximum compatibility all threads are G1/4" in size. The proven transparent mounts are now also included again for almost invisible mounting. Make your PC a piece of art with the new Cape Coolplex reservoirs!

#### **Specifications**

Technical specifications:

Material: POM, Plexi, copper plated brass

Height: 100mm Diameter: 50mm

Connection threads: G1/4"

Weight: 264g

Extent of delivery: Reservoir

2x Mounting clamps 2 x G ¼" Screw plugs