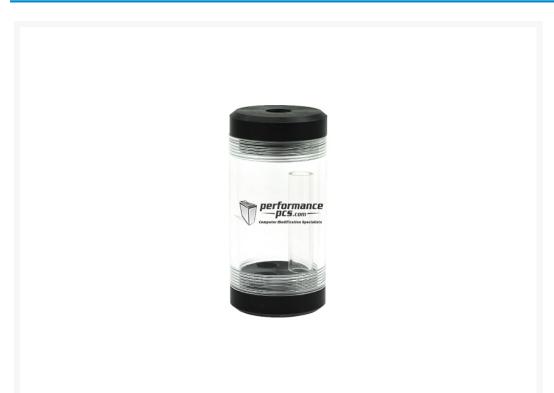

# Alphacool Cape Corp Coolplex Pro 10 LT

\$30.25

#### Description

The Alphacool Cape Coolplex reservoirs have been well-known and popular on the water cooling market for years!

But even such great products can sometimes use an update to fulfill even the most recent demands. Hence we at Alphacool have let the old series run out and now introduce the new series with POM end pieces as "LT" and now even with solid metal end pieces as the "Copper Edition". Of course the tubes are made from high-grade Plexiglas which has proven itself with safe operation in many cooling systems for many years!

#### **Specifications**

Technical specifications:

Material: POM, Plexi, copper plated brass

Height: 100mm Diameter: 50mm

Connection threads: G1/4"

Weight: 264g

Extent of delivery: Reservoir

2x Mounting clamps 2 x G ¼" Screw plugs