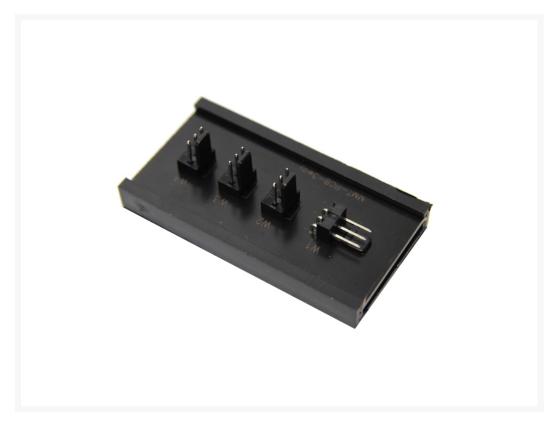

#### **Short Description**

ModMyToys 3-Pin Power Distribution PCB is the perfect organizational solution for hard core modder's, water cooling enthusiasts and other power users that use a large amount of cooling fans in their systems or servers. Why use clumsy Y splitters that just add to cable clutter when you can have a clean point to distribute power to all your 3-pin fans? These small PCB's are made of the highest quality and include and easy to install preinstalled black mount rail and Velcro strip.

### Description

ModMyToys 3-Pin Power Distribution PCB is the perfect organizational solution for hard core modder's, water cooling enthusiasts and other power users that use a large amount of cooling fans in their systems or servers. Why use clumsy Y splitters that just add to cable clutter when you can have a clean point to distribute power to all your 3-pin fans? These small PCB's are made of the highest quality and include and easy to install preinstalled black mount rail and Velcro strip. This allows you to mount virtually anywhere in your case including all those hidden places modder's like to route their cables to. For those that want the best look these have a black PCB and connectors. So, eliminate all those extra cables and install the ModMyToys 3-pin power distribution PCB to be a Pro!

# **Features**

- High Quality PCB
- Small, lightweight size fit almost anywhere!
- 3-Pin Male to 3 x 3-pin Male Fan Headers
- Preinstalled Velcro fastener for easy installation