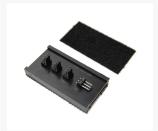

#### **Short Description**

ModMyToys 3-Pin Power Distribution PCB is the perfect organizational solution for hard core modder's, water cooling enthusiasts and other power users that use a large amount of cooling fans in their systems or servers. Why use clumsy Y splitters that just add to cable clutter when you can have a clean point to distribute power to all your 3-pin fans? These small PCB's are made of the highest quality and include and easy to install preinstalled black mount rail and Velcro strip.

### Description

ModMyToys 3-Pin Power Distribution PCB is the perfect organizational solution for hard core modder's, water cooling enthusiasts and other power users that use a large amount of cooling fans in their systems or servers. Why use clumsy Y splitters that just add to cable clutter when you can have a clean point to distribute power to all your 3-pin fans? These small PCB's are made of the highest quality and include and easy to install preinstalled black mount rail and Velcro strip. This allows you to mount virtually anywhere in your case including all those hidden places modder's like to route their cables to. For those that want the best look these have a black PCB and connectors. So, eliminate all those extra cables and install the ModMyToys 3-pin power distribution PCB to be a Pro!

# **Features**

- High Quality PCB
- Small, lightweight size fit almost anywhere!
- 3-Pin Male to 3 x 3-pin Male Fan Headers
- Preinstalled Velcro fastener for easy installation