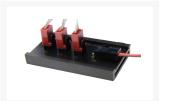

#### **Short Description**

ModMyToys 3-Pin Power Distribution PCB is the perfect organizational solution for hard core modder's, water cooling enthusiasts and other power users that use a large amount of cooling fans in their systems or servers. Why use clumsy Y splitters that just add to cable clutter when you can have a clean point to distribute power to all your 3-pin fans? These small PCB's are made of the highest quality and include and easy to install preinstalled black mount rail and Velcro strip.

### Description

ModMyToys 3-Pin Power Distribution PCB is the perfect organizational solution for hard core modder's, water cooling enthusiasts and other power users that use a large amount of cooling fans in their systems or servers. Why use clumsy Y splitters that just add to cable clutter when you can have a clean point to distribute power to all your 3-pin fans? These small PCB's are made of the highest quality and include and easy to install preinstalled black mount rail and Velcro strip. This allows you to mount virtually anywhere in your case including all those hidden places modder's like to route their cables to. For those that want the best look these have a black PCB and connectors. So, eliminate all those extra cables and install the ModMyToys 3-pin power distribution PCB to be a Pro!

# **Features**

- High Quality PCB
- Small, lightweight size fit almost anywhere!
- 3-Pin Male to 3 x 3-pin Male Fan Headers
- Preinstalled Velcro fastener for easy installation