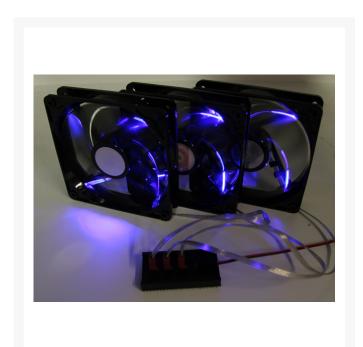

#### **Short Description**

ModMyToys 3-Pin Power Distribution PCB is the perfect organizational solution for hard core modder's, water cooling enthusiasts and other power users that use a large amount of cooling fans in their systems or servers. Why use clumsy Y splitters that just add to cable clutter when you can have a clean point to distribute power to all your 3-pin fans? These small PCB's are made of the highest quality and include and easy to install preinstalled black mount rail and Velcro strip.

### Description

ModMyToys 3-Pin Power Distribution PCB is the perfect organizational solution for hard core modder's, water cooling enthusiasts and other power users that use a large amount of cooling fans in their systems or servers. Why use clumsy Y splitters that just add to cable clutter when you can have a clean point to distribute power to all your 3-pin fans? These small PCB's are made of the highest quality and include and easy to install preinstalled black mount rail and Velcro strip. This allows you to mount virtually anywhere in your case including all those hidden places modder's like to route their cables to. For those that want the best look these have a black PCB and connectors. So, eliminate all those extra cables and install the ModMyToys 3-pin power distribution PCB to be a Pro!

# **Features**

- High Quality PCB
- Small, lightweight size fit almost anywhere!
- 3-Pin Male to 3 x 3-pin Male Fan Headers
- Preinstalled Velcro fastener for easy installation