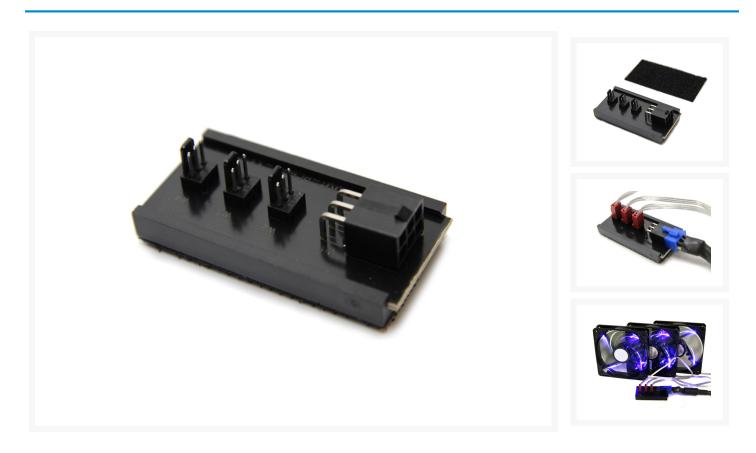

### Short Description

ModMyToys 6-Pin Power Distribution PCB is the perfect organizational solution for hard core modder's, water cooling enthusiasts and other power users that use a large amount of cooling fans in their systems or servers.

#### Description

ModMyToys 6-Pin Power Distribution PCB is the perfect organizational solution for hard core modder's, water cooling enthusiasts and other power users that use a large amount of cooling fans in their systems or servers. FINALLY a use for those unused 6-pin PCI Express cables on your PSU! Why use clumsy Y splitters that just add to cable clutter when you can have a clean point to distribute power to all your 3-pin fans? These small PCB's are made of the highest quality and include and easy to install preinstalled black mount rail and Velcro strip. This allows you to mount virtually anywhere in your case including all those hidden places modder's like to route their cables to. For those that want the best look these have a black PCB and connectors. So, eliminate all those extra cables and install the ModMyToys 6-pin power distribution PCB to be a Pro!

#### Features:

- High Quality PCB
- Small, lightweight size fit almost anywhere!

- 6-Pin Male to 3 x 3-pin Male Fan Headers
- Preinstalled Velcro fastener for easy installation