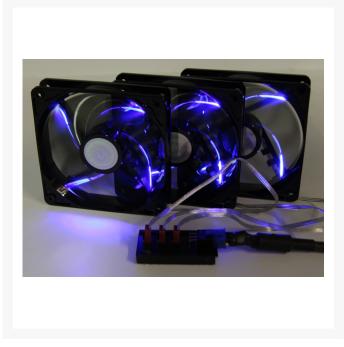

### Short Description

ModMyToys 6-Pin Power Distribution PCB is the perfect organizational solution for hard core modder's, water cooling enthusiasts and other power users that use a large amount of cooling fans in their systems or servers.

#### Description

ModMyToys 6-Pin Power Distribution PCB is the perfect organizational solution for hard core modder's, water cooling enthusiasts and other power users that use a large amount of cooling fans in their systems or servers. FINALLY a use for those unused 6-pin PCI Express cables on your PSU! Why use clumsy Y splitters that just add to cable clutter when you can have a clean point to distribute power to all your 3-pin fans? These small PCB's are made of the highest quality and include and easy to install preinstalled black mount rail and Velcro strip. This allows you to mount virtually anywhere in your case including all those hidden places modder's like to route their cables to. For those that want the best look these have a black PCB and connectors. So, eliminate all those extra cables and install the ModMyToys 6-pin power distribution PCB to be a Pro!