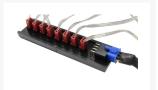

### **Short Description**

ModMyToys 8-Pin Power Distribution PCB is the perfect organizational solution for hard core modder's, water cooling enthusiasts and other power users that use a large amount of cooling fans in their systems or servers. FINALLY a use for those unused 8-pin PCI Express 2.0 cables on your PSU! Why use clumsy Y splitters that just add to cable clutter when you can have a clean point to distribute power to all your 3-pin fans? These small PCB's are made of the highest quality and include and easy to install preinstalled black mount rail and Velcro strip.

## Description

ModMyToys 8-Pin Power Distribution PCB is the perfect organizational solution for hard core modder's, water cooling enthusiasts and other power users that use a large amount of cooling fans in their systems or servers. FINALLY a use for those unused 8-pin PCI Express 2.0 cables on your PSU! Why use clumsy Y splitters that just add to cable clutter when you can have a clean point to distribute power to all your 3-pin fans? These small PCB's are made of the highest quality and include and easy to install preinstalled black mount rail and Velcro strip. This allows you to mount virtually anywhere in your case including all those hidden places modder's like to route their cables to. For those that want the best look these have a black PCB and connectors. So, eliminate all those extra cables and install the ModMyToys 8-pin power distribution PCB to be a Pro!

## **Features**

- High Quality PCB
- Small, lightweight size fit almost anywhere!
- 8-Pin Male to 8 x 3-pin Male Fan Headers
- Preinstalled Velcro fastener for easy installation