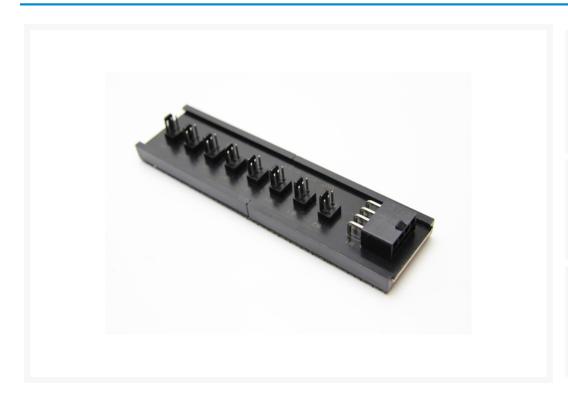

### **Short Description**

ModMyToys 8-Pin Power Distribution PCB is the perfect organizational solution for hard core modder's, water cooling enthusiasts and other power users that use a large amount of cooling fans in their systems or servers. FINALLY a use for those unused 8-pin PCI Express 2.0 cables on your PSU! Why use clumsy Y splitters that just add to cable clutter when you can have a clean point to distribute power to all your 3-pin fans? These small PCB's are made of the highest quality and include and easy to install preinstalled black mount rail and Velcro strip.

## Description

ModMyToys 8-Pin Power Distribution PCB is the perfect organizational solution for hard core modder's, water cooling enthusiasts and other power users that use a large amount of cooling fans in their systems or servers. FINALLY a use for those unused 8-pin PCI Express 2.0 cables on your PSU! Why use clumsy Y splitters that just add to cable clutter when you can have a clean point to distribute power to all your 3-pin fans? These small PCB's are made of the highest quality and include and easy to install preinstalled black mount rail and Velcro strip. This allows you to mount virtually anywhere in your case including all those hidden places modder's like to route their cables to. For those that want the best look these have a black PCB and connectors. So, eliminate all those extra cables and install the ModMyToys 8-pin power distribution PCB to be a Pro!

## **Features**

- High Quality PCB
- Small, lightweight size fit almost anywhere!
- 8-Pin Male to 8 x 3-pin Male Fan Headers
- Preinstalled Velcro fastener for easy installation