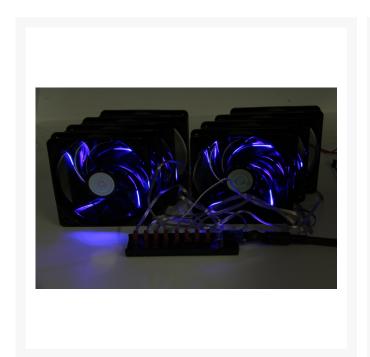

### **Short Description**

ModMyToys 8-Pin Power Distribution PCB is the perfect organizational solution for hard core modder's, water cooling enthusiasts and other power users that use a large amount of cooling fans in their systems or servers. FINALLY a use for those unused 8-pin PCI Express 2.0 cables on your PSU! Why use clumsy Y splitters that just add to cable clutter when you can have a clean point to distribute power to all your 3-pin fans? These small PCB's are made of the highest quality and include and easy to install preinstalled black mount rail and Velcro strip.

## Description

ModMyToys 8-Pin Power Distribution PCB is the perfect organizational solution for hard core modder's, water cooling enthusiasts and other power users that use a large amount of cooling fans in their systems or servers. FINALLY a use for those unused 8-pin PCI Express 2.0 cables on your PSU! Why use clumsy Y splitters that just add to cable clutter when you can have a clean point to distribute power to all your 3-pin fans? These small PCB's are made of the highest quality and include and easy to install preinstalled black mount rail and Velcro strip. This allows you to mount virtually anywhere in your case including all those hidden places modder's like to route their cables to. For those that want the best look these have a black PCB and connectors. So, eliminate all those extra cables and install the ModMyToys 8-pin power distribution PCB to be a Pro!