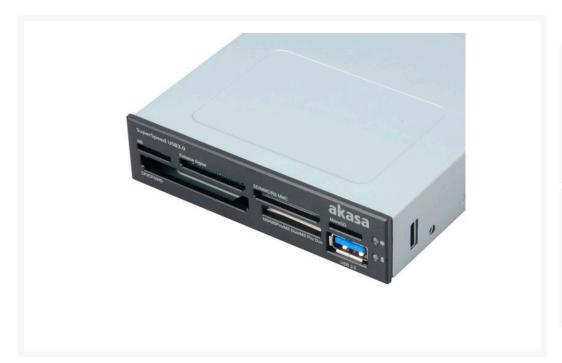

# AKASA 3.5" SuperSpeed Memory Card Reader w/ Internal USB 3.0 Connection

\$27.95

#### **Product Details:**

Conveniently positioned at the front of your PC, this SuperSpeed six slot USB 3.0 card reader accepts all popular cards in a single location. Includes a USB 3.0 port for extra connectivity. Easy to install. Choice of black or classic-white front fascia panels.

#### **Features:**

• Up to ten times faster than USB 2.0

- Accepts all popular memory cards
- SDXC compatible
- For 3.5" PC front bay

#### **Specifications:**

| Application        | 3.5" PC bay                                                                                                                                                                                                                                                                                                                                                     |
|--------------------|-----------------------------------------------------------------------------------------------------------------------------------------------------------------------------------------------------------------------------------------------------------------------------------------------------------------------------------------------------------------|
| Memory card slots  | 6                                                                                                                                                                                                                                                                                                                                                               |
| Memory card types  | Compact Flash (CF I, CF II, Ultra, Extreme, I-Pro, Ultimate, MD) Memory Stick (MS Pro, MS Pro Duo, Magic Gate, Extreme, Ultra) Secure Digital (SDXC, SDHC, SD, Ultra, Extreme, Elite Pro, High Speed, MMC, MMC Mobile) 64GByte for SDXC 32GByte for SDHC Extreme Digital (X card, Type H, Type M) M2 (Memory Stick Micro M2) microSD (microSDHC, High Capacity) |
| Interface          | USB 3.0 (2.0/1.1 compatible)                                                                                                                                                                                                                                                                                                                                    |
| Data transfer rate | 5Gb/s (USB 3.0)                                                                                                                                                                                                                                                                                                                                                 |
| LED indication     | Power On, Card In & Data Transfer                                                                                                                                                                                                                                                                                                                               |
| Power mode         | USB powered                                                                                                                                                                                                                                                                                                                                                     |
| PC connection      | Internal motherboard USB 3.0 connector                                                                                                                                                                                                                                                                                                                          |
| Supported OS       | Windows 2000 / XP / VISTA / 7                                                                                                                                                                                                                                                                                                                                   |
| Plug & Play        | Supported                                                                                                                                                                                                                                                                                                                                                       |
| Product code       | AK-ICR-14                                                                                                                                                                                                                                                                                                                                                       |