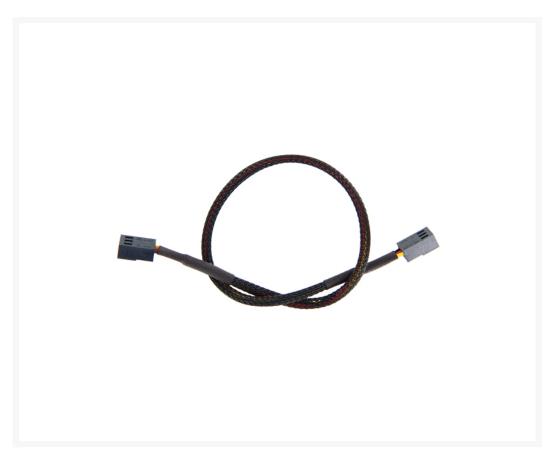

# Female-to-Female Extension Cable Black - 12" Sleeved

# Description

This female-to-female 3-pin cable extension for any use where you need to connect 3-pin fan headers to another male cable. These are perfect for use on the ModMyToys 3-pin PCB's we sell on the site!

#### Features:

- Cable is fully covered in Black sleeving and premium heatshrink.
- Length is 12"