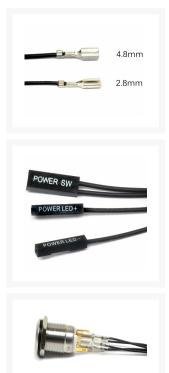

#### Description

The Mod/Smart 2.8mm Switch Wire Harness is designed to work with the 12 volt ready Vandal Switches. This Universal model features a 2-pin motherboard connector design which allows this cable to work as power switch or reset switch. The spade connectors easily connect to the switch.