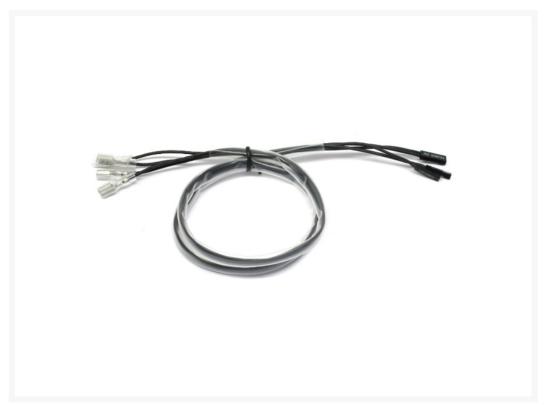

## **Short Description**

The Mod/Smart 2.8mm Switch Wire Harness is designed to work with the 12 volt ready Vandal Switches.

#### Description

The Mod/Smart 2.8mm Switch Wire Harness is designed to work with the 12 volt ready Vandal Switches. This Universal model features a 2-pin motherboard connector design which allows this cable to work as power switch or reset switch. The spade connectors easily connect to the switch.