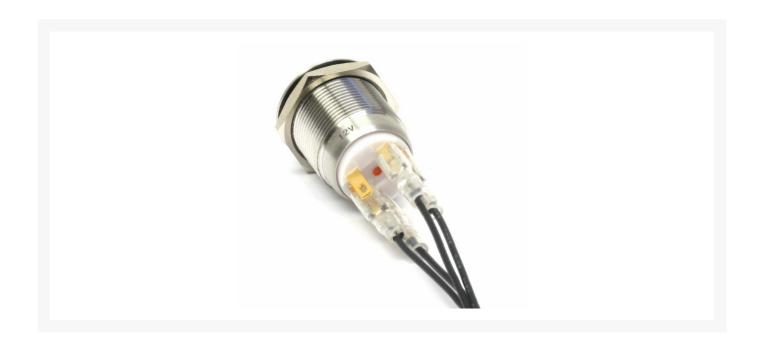

## **Short Description**

The Mod/Smart 2.8mm Switch Wire Harness is designed to work with the 12 volt ready Vandal Switches.

#### Description

The Mod/Smart 2.8mm Switch Wire Harness is designed to work with the 12 volt ready Vandal Switches. This Universal model features a 2-pin motherboard connector design which allows this cable to work as power switch or reset switch. The spade connectors easily connect to the switch.