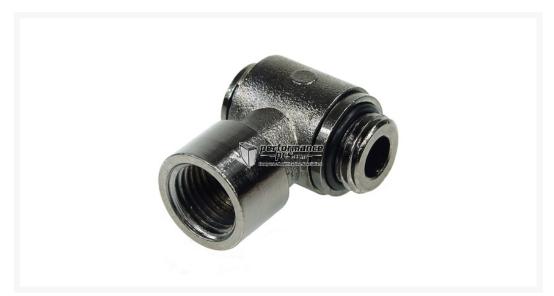

#### **Product Details:**

Angled black nickel coated adaptor, freely revolvable, G1/4" inner thread to G1/4" inner thread.

#### **Specifications:**

Width: 35mmHeight: 27mm