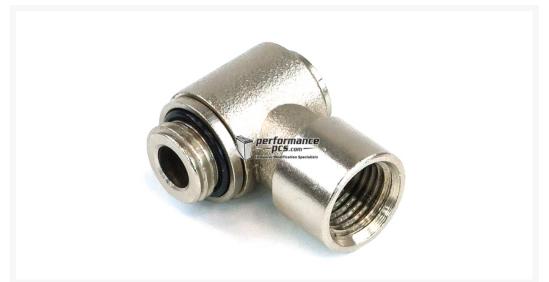

# A Phobya Elbow Adaptor Revolvable G1/4' to G1/4' Inner Thread

\$3.57

#### Product Details:

Angle adapter rotatable with G1 / 4 "male to 1 / 4" "female

#### Specifications:

- Width: 35mm
- Height: 27mm

1