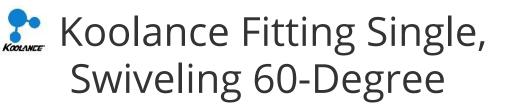

## Description

Koolance swiveling G 1/4 BSP socket fitting. Each segment rotates for a maximum 60-degree bend. Made of brass with nickel plating.