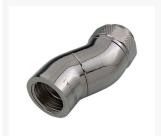

## Description

Koolance swiveling G 1/4 BSP socket fitting. Each segment rotates for a maximum 60-degree bend. Made of brass with nickel plating.