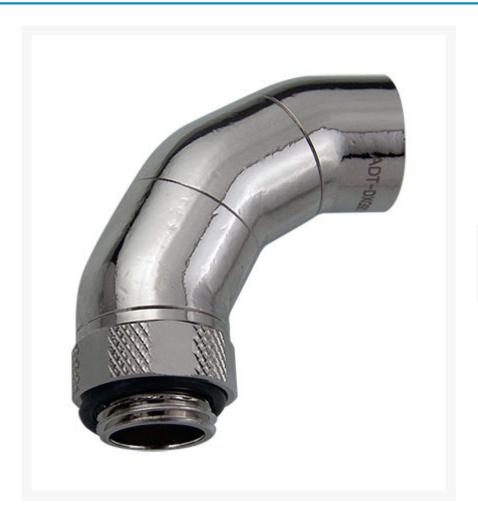

## Description

Koolance swiveling G 1/4 BSP socket fitting. Each segment rotates for a maximum 90-degree bend. Made of brass with nickel plating.