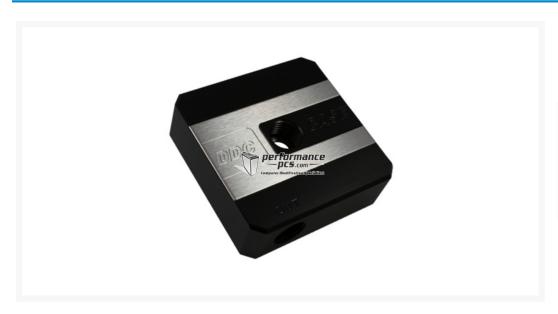

### **Short Description**

The ultimate addition to your Laing / Swiftech pump is the DDC-Case LT. Installation is done quickly and easy, by installing this cover the pump is given better performance and new features are added.

#### Description

The ultimate addition to your Laing / Swiftech pump is the DDC-Case LT. Installation is done quickly and easy, by installing this cover the pump is given better performance and new features are added.

The G1/4" threads allows maximum compatibility and both flow and pressure head are significantly improved. The compact dimensions of the DDC-Case LT are identical to the dimensions of the pump.

## Specifications

• Dimensions: (LxWxH): 62 x 62 x 20mm (without fittings or pump)

• Weight: 100g

Material: POM, stainless steel
Mounting: 4x M4 threads
Connection threads: 2x G1/4"

 $\bullet$  Compatible with: Laing DDC 1T / 1T+ , Swiftech MCP 350 / 355