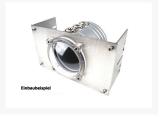

#### **Short Description**

The Cape mounting frame is designed to allow mounting of the Cape Bullseye in the 5.25" drive bay area. The front plate of the mounting frame is equipped with an opening for the Plexi plate of the reservoir and suitable holes to allow mounting of the reservoir in the front area.

#### Description

It is back: The Alphacool Cape Corp Bullseye!

The Cape mounting frame is designed to allow mounting of the Cape Bullseye in the 5.25" drive bay area. The front plate of the mounting frame is equipped with an opening for the Plexi plate of the reservoir and suitable holes to allow mounting of the reservoir in the front area. The mounting frame takes up two 5.25" drive bays.