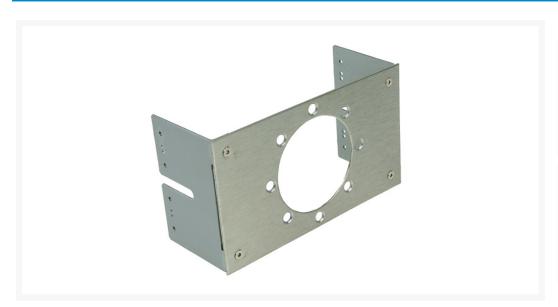

#### **Short Description**

The Cape mounting frame is designed to allow mounting of the Cape Bullseye in the 5.25" drive bay area. The front plate of the mounting frame is equipped with an opening for the Plexi plate of the reservoir and suitable holes to allow mounting of the reservoir in the front area.

#### Description

It is back: The Alphacool Cape Corp Bullseye!

The Cape mounting frame is designed to allow mounting of the Cape Bullseye in the 5.25" drive bay area. The front plate of the mounting frame is equipped with an opening for the Plexi plate of the reservoir and suitable holes to allow mounting of the reservoir in the front area. The mounting frame takes up two 5.25" drive bays.