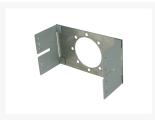

#### **Short Description**

The Cape mounting frame is designed to allow mounting of the Cape Bullseye in the 5.25" drive bay area. The front plate of the mounting frame is equipped with an opening for the Plexi plate of the reservoir and suitable holes to allow mounting of the reservoir in the front area.

#### Description

It is back: The Alphacool Cape Corp Bullseye!

The Cape mounting frame is designed to allow mounting of the Cape Bullseye in the 5.25" drive bay area. The front plate of the mounting frame is equipped with an opening for the Plexi plate of the reservoir and suitable holes to allow mounting of the reservoir in the front area. The mounting frame takes up two 5.25" drive bays.