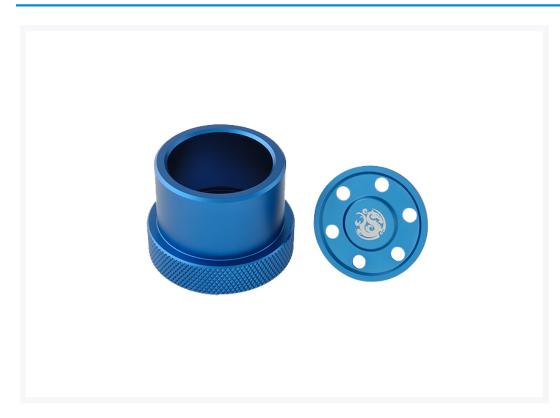

### **Short Description**

There is no doubt that Laing Pumps are just boring looking even though they reign supreme on coolant flow. This all changes with the NEW Bitspower D5/MCP655 MOD Kit! This beautiful blue chrome housing replaces the large stock body of all Laing D5, Koolance PMP-450, and Swiftech MCP-655 pumps.

### Description

There is no doubt that Laing Pumps are just boring looking even though they reign supreme on coolant flow. This all changes with the NEW Bitspower D5/MCP655 MOD Kit! This beautiful blue chrome housing replaces the large stock body of all Laing D5, Koolance PMP-450, and Swiftech MCP-655 pumps. This kit is like hot rodding your pump the same way a racers trick out their engines. This shiny blue finished casing is easy to install and is sealed with an included sealing ring. This will look great through your case window and is one of our new top 5 mods for watercooling builds!