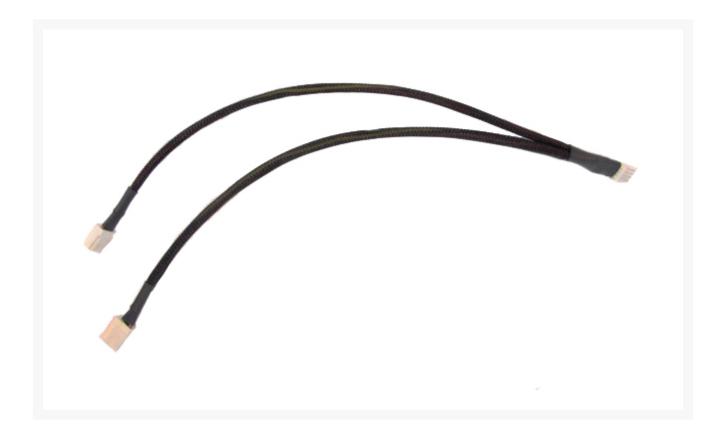

# **Short Description**

Custom length standard 3.5" Floppy Y cable adapter to reach anywhere inside your case. 4-pin Male Floppy to 2 x 4-pin Female Floppy.

#### **Product Details:**

Custom length standard 3.5" Floppy Y cable adapter to reach anywhere inside your case. 4-pin Male Floppy to 2 x 4-pin Female Floppy. The base price is for an 12" cable and there are options to add 6" lengths up to 36" total extension. For any hardware using a standard 4-pin 3.5" Floppy power connector.

Cable is fully sleeved in nylon Techflex sleeving and premium heatshrink, colors of your choice!