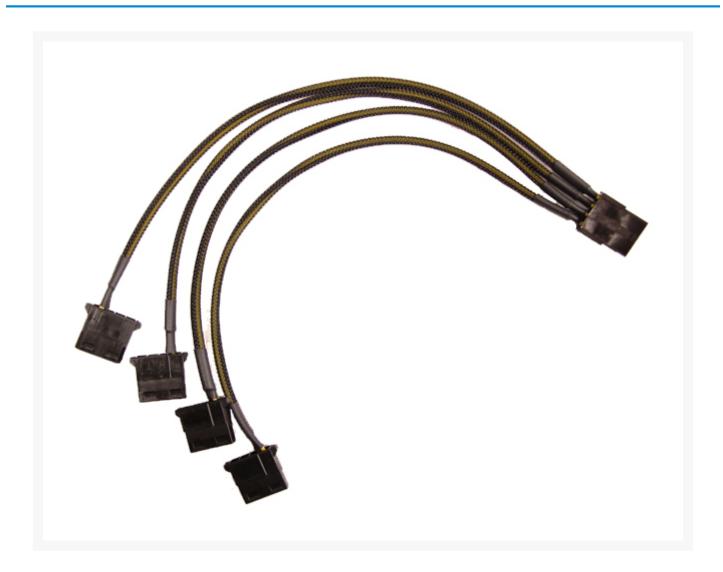

## **Short Description**

This handy cable will take an existing unused 8-pin PCle 2.0 cable off your PSU and convert it to 4 x 4-pin Female Molex Connectors. This would only be used for powering 12V devices like fans from this cable.

#### **Product Details:**

This handy cable will take an existing unused 8-pin PCle 2.0 cable off your PSU and convert it to 4 x 4-pin Female Molex Connectors. This would only be used for powering 12V devices like fans from this cable. It will not work for HDD or optical drives, etc as there is no 5V rail. Cable is 12" long.

Your choice of sleeving and heatshrink colors. Sleeving is nylon Techflex material.