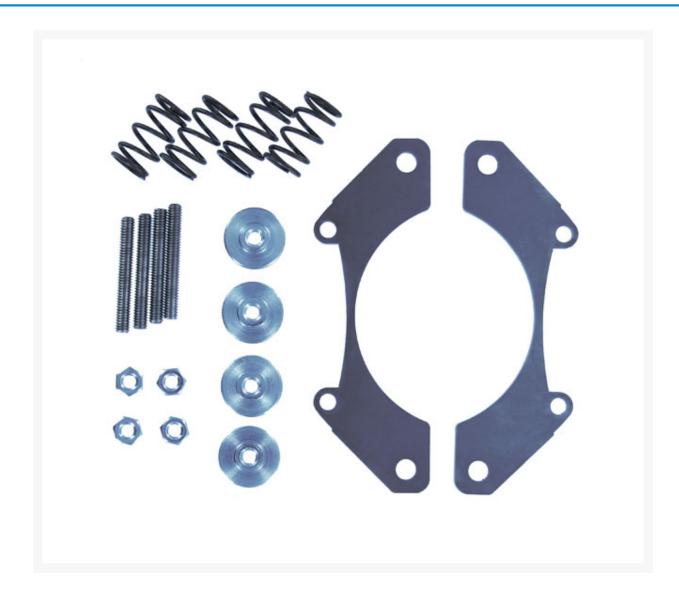

### **Short Description**

This set contains the two stainless steel mounting plates necessary to adapt an existing cuplex kryos to Socket 2011 motherboards. The set also includes a suitable set of <u>screws</u>.

#### Description

This set contains the two stainless steel mounting plates necessary to adapt an existing cuplex kryos to Socket 2011 motherboards. The set also includes a suitable set of <u>screws</u>.

#### Scope of delivery:

- Two stainless steel mounting plates
- Four headless screws M4 x 30
- Four hex nuts M4
- Four springs
- Four knurled nuts M4