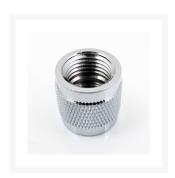

### Description

XSPC G1/4" 18mm Female to Female Fitting in beautiful chrome finish. Great price!

Features:

• Chrome Finish

- G1/4" Thread
- 18mm length
- Easy tool free installation