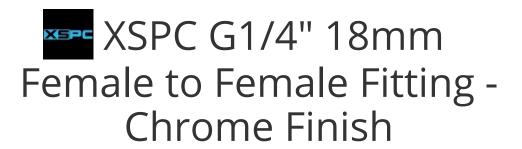

#### **Short Description**

XSPC G1/4" 18mm Female to Female Fitting in beautiful chrome finish. Great price!

### Description

XSPC G1/4" 18mm Female to Female Fitting in beautiful chrome finish. Great price!

Features:

• Chrome Finish

- G1/4" Thread
- 18mm length
- Easy tool free installation