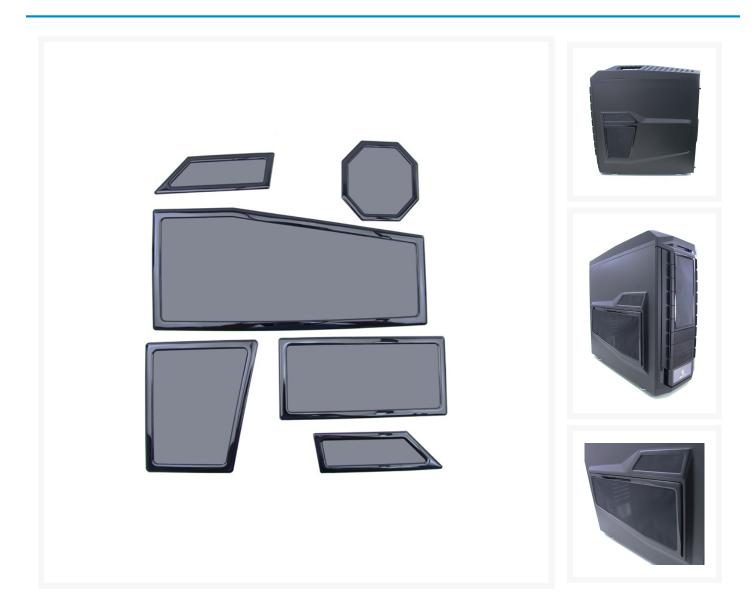

# DEMCiflex Magnetic Fan Dust Filter - Custom 6 Piece Set for CM Storm Trooper

**Product Images** 

### Specifications

- CM Storm Trooper Side Filter (1) Dimensions: 11" x 7 1/2"
- CM Storm Trooper Side Filter (2) Dimensions: 7" x 7 3/4"
- CM Storm Trooper Side Filter (3) Dimensions: 7 3/4" x 2 1/4"
- CM Storm Trooper Side Filter (4) Dimensions: 7 3/4" x 2 1/4"
- CM Storm Trooper Front Filter Dimensions: 10" x 5 3/4"
- CM Storm Trooper Rear Filter Dimensions: 5" x 5 1/8"