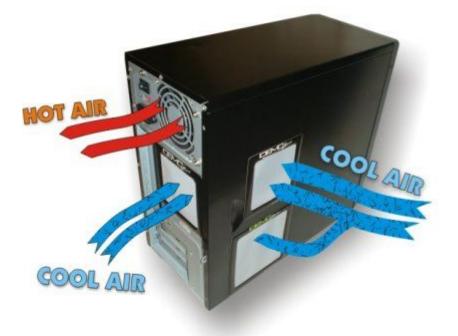

To maximize the benefits of DEMCiflex filters please refer to their page on Positive Pressure .