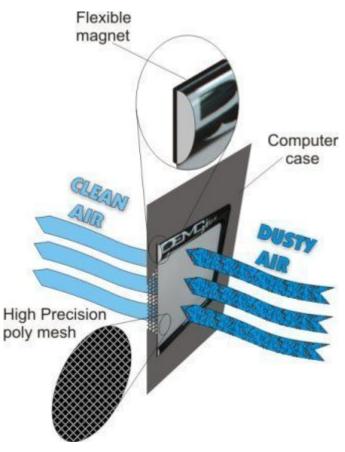

These filter are magnetic and will attach themselves to your ferrous / metallic chassis. If you have a plastic or aluminum case then we include a magnetic strip with adhesive for easy install anywhere.

No dismantling, no tools, no glue or screws needed. DEMCifilter has no moving parts and has a one-piece lightweight design. DEMCifilter is fitted over the fan intake or vent holes by way of magnetic strip built into the filter. Even if the case is non-metallic, a lightweight and flexible magnetic frame (optional extra) can be fitted to the case and DEMCifilter can be fitted onto it. This will extend the lifespan of the computer and lead to less downtime and an overall more enjoyable computer experience.