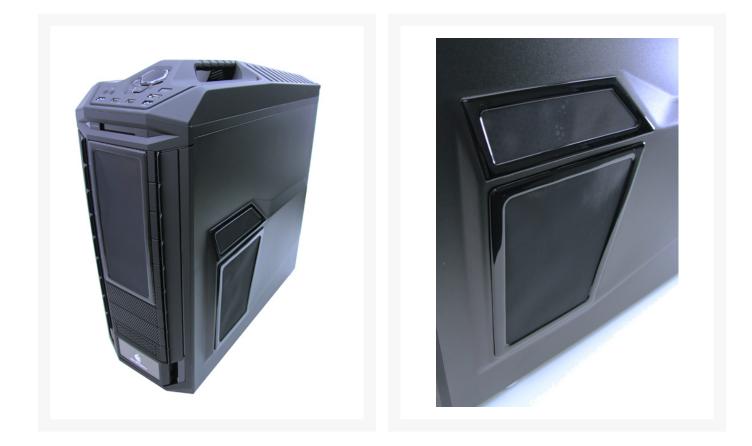

# DEMCiflex Magnetic Fan Dust Filter - Custom 6 Piece Set for CM Storm Trooper

**Product Images** 

# DEMCIFICX fits magnetically onto the case, over the intake vents and fans