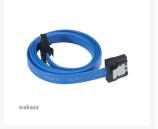

# **Short Description**

Akasa PROSLIM SATA cables are a perfect cable for system builds with tight fitting environments. Utilizing a compact stackable connector, this super flexible cable is neat and manageable.

### **Product Details:**

Akasa PROSLIM SATA cables are a perfect cable for system builds with tight fitting environments. Utilizing a compact stackable connector, this super flexible cable is neat and manageable.

### Specifications:

Application SATA data connection

Design for SATA hard drives and optical devices

Length 15cm / 30cm / 50cm

Colour Blue

Motherboard connector Straight (7pin)

HDD connector Straight (7pin)