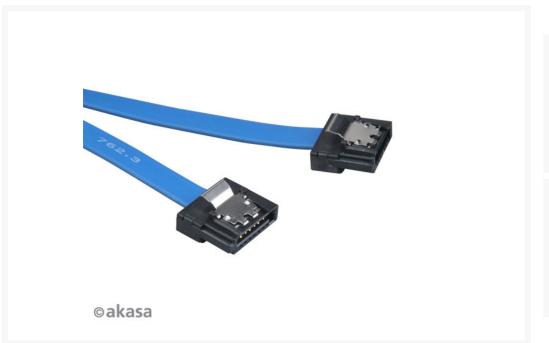

# **Short Description**

Akasa PROSLIM SATA cables are a perfect cable for system builds with tight fitting environments. Utilizing a compact stackable connector, this super flexible cable is neat and manageable.

### **Product Details:**

Akasa PROSLIM SATA cables are a perfect cable for system builds with tight fitting environments. Utilizing a compact stackable connector, this super flexible cable is neat and manageable.

### Features:

- SATA rev 3.0 transfer rate up to 6Gb/s
- Backwards compatible with SATA I and II
- SATA 7pin to SATA 7pin with securing latches