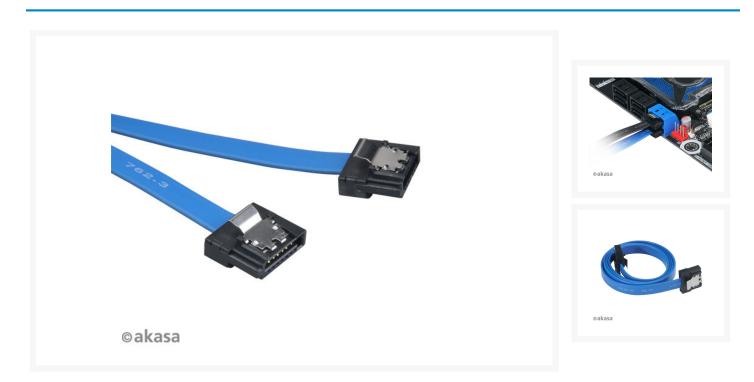

## Short Description

Akasa PROSLIM SATA cables are a perfect cable for system builds with tight fitting environments. Utilizing a compact stackable connector, this super flexible cable is neat and manageable.

#### Product Details:

Akasa PROSLIM SATA cables are a perfect cable for system builds with tight fitting environments. Utilizing a compact stackable connector, this super flexible cable is neat and manageable.

## Specifications

Specifications:

| Application           | SATA data connection                                                    |
|-----------------------|-------------------------------------------------------------------------|
| Design for            | SATA hard drives and optical devices                                    |
| Length                | 15cm / 30cm / 50cm                                                      |
| Colour                | Blue                                                                    |
| Motherboard connector | Straight (7pin)                                                         |
| HDD connector         | Straight (7pin)                                                         |
| Supported connections | SATA 1.5 / 3.0 / 6.0 Gb/s                                               |
| Product code          | AK-CBSA05-15BL (15cm)<br>AK-CBSA05-30BL (30cm)<br>AK-CBSA05-50BL (50cm) |