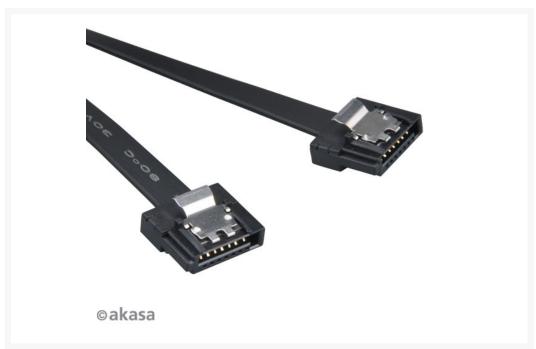

### **Product Details:**

Akasa PROSLIM SATA cables are a perfect cable for system builds with tight fitting environments. Utilizing a compact stackable connector, this super flexible cable is neat and manageable.

### Features:

- SATA rev 3.0 transfer rate up to 6Gb/s
- Backwards compatible with SATA I and II

• SATA 7pin to SATA 7pin with securing latches

### **Specifications:**

| Application           | SATA data connection                                              |
|-----------------------|-------------------------------------------------------------------|
| Design for            | SATA hard drives and optical devices                              |
| Length                | 15cm / 30cm / 50cm                                                |
| Colour                | Black                                                             |
| Motherboard connector | Straight (7pin)                                                   |
| HDD connector         | Straight (7pin)                                                   |
| Supported connections | SATA 1.5 / 3.0 / 6.0 Gb/s                                         |
| Product code          | AK-CBSA05-15BK (15cm) AK-CBSA05-30BK (30cm) AK-CBSA05-50BK (50cm) |