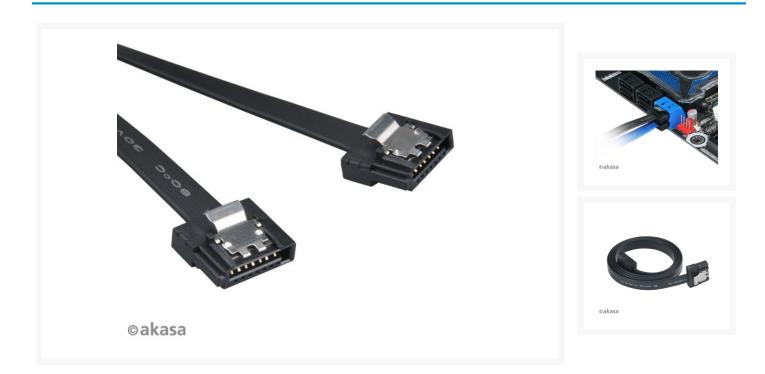

# Akasa PROSLIM Super Slim SATA Cable - 30cm -Black

## Short Description

Akasa PROSLIM SATA cables are a perfect cable for system builds with tight fitting environments. Utilizing a compact stackable connector, this super flexible cable is neat and manageable.

#### Product Details:

Akasa PROSLIM SATA cables are a perfect cable for system builds with tight fitting environments. Utilizing a compact stackable connector, this super flexible cable is neat and manageable.