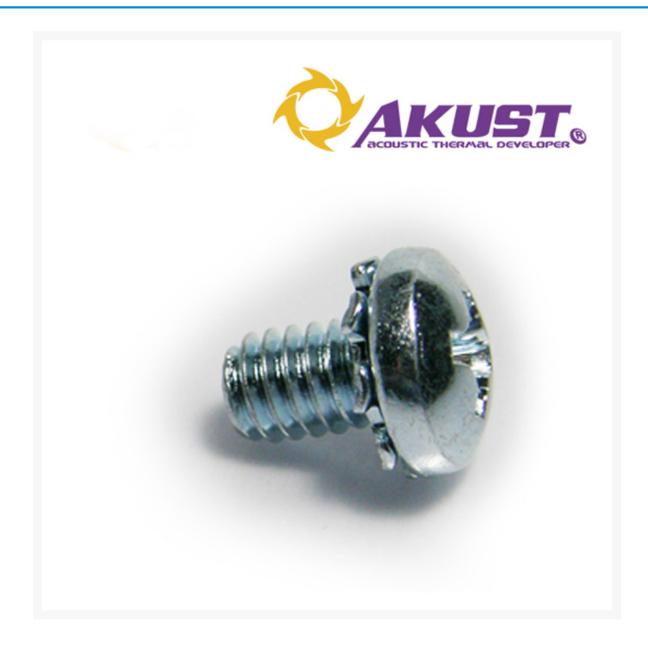

### **Product Images**

#### **Short Description**

Akust External Clinch Screw are steel machine screw that have a free spinning washer on the shaft. Akust External Clinch Screw was designed to have the teeth from the washer attach to the base of the material so the screw cannot come loose caused by vibrations. Akust External Clinch Screw are designed with the purpose to prevent any loosening of the screw and to prevent corrosion on the head of the screw.

#### Description

Akust External Clinch Screw are steel machine screw that have a free spinning washer on the shaft. Akust External Clinch Screw was designed to have the teeth from the washer attach to the base of the material so the screw cannot come loose caused by vibrations. Akust External Clinch Screw are designed with the purpose to prevent any loosening of the screw and to prevent corrosion on the head of the screw.

#### **Specifications**

- Size:#8-32x1/4" (L:6.0mm)
- Zn Steel machine hardware screw
- External Clinch fasten gasket
- Round head type
- 25pcs/pack