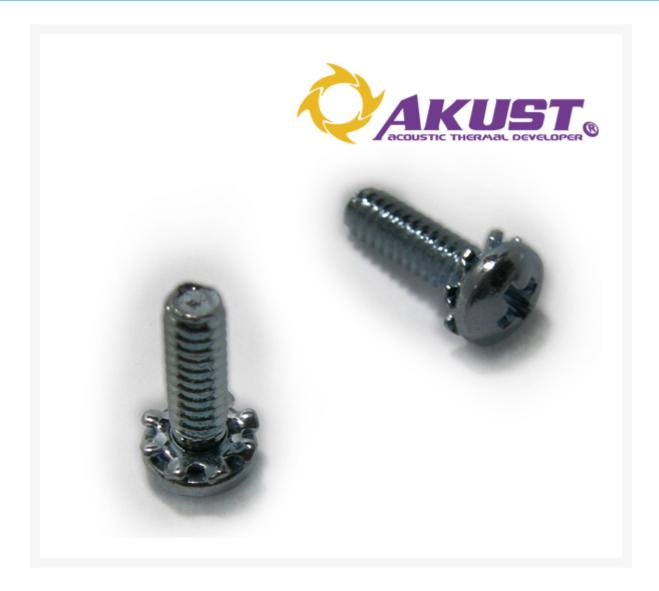

## **Product Images**

#### **Short Description**

Akust External Clinch Screw are steel machine screw that have a free spinning washer on the shaft. Akust External Clinch Screw was designed to have the teeth from the washer attach to the base of the material so the screw cannot come loose caused by vibrations. Akust External Clinch Screw are designed with the purpose to prevent any loosening of the screw and to prevent corrosion on the head of the screw.

#### Description

Akust External Clinch Screw are steel machine screw that have a free spinning washer on the shaft. Akust External Clinch Screw was designed to have the teeth from the washer attach to the base of the material so the screw cannot come loose caused by vibrations. Akust External Clinch Screw are designed with the purpose to prevent any loosening of the screw and to prevent corrosion on the head of the screw.