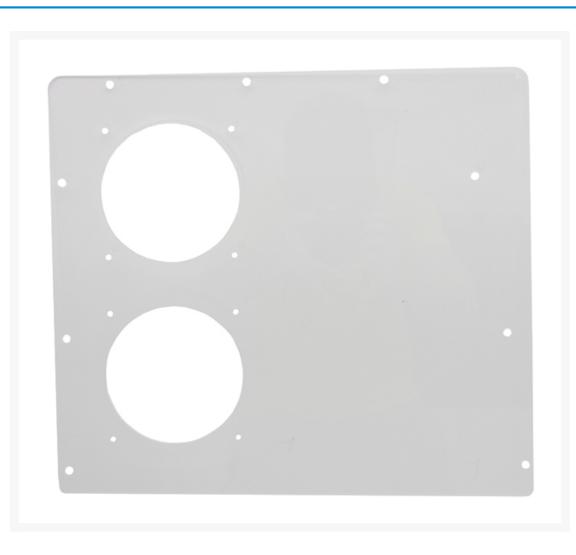

# Custom 1/8in. Acrylic Window Panel for Corsair 800D - Clear w/ Dual 120mm Holes

### **Product Images**

So you have yourself a Corsair Obsidian 800D? Good. But have you ever dreamed of getting more out of the case? Perhaps addressing the "Achilles' heel" of that otherwise-awesome case by adding intake fan holes to get more airflow over your beastly GPUs? Well, dream no more! We now have 'em!

These are direct drop-in replacement panels for the case; swap out the acrylic panels and enjoy the new enhanced 800D brought to you exclusively by Performance-PCs!

We recommend using 120mm fan filters such as **Filteright 120mm filters** or **DEMCIfilters** (Note: No dual-120mm model DEMCI filters fit the configuration/spacing on these panels.)