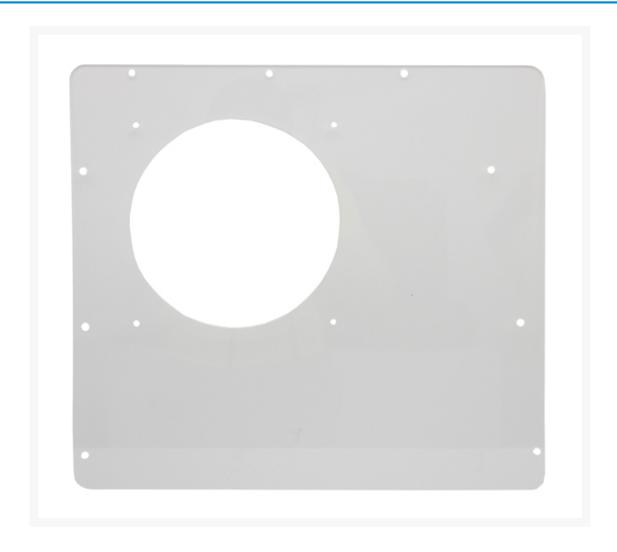

# Custom 1/8in. Acrylic Window Panel for Corsair 800D - Clear w/ Single 180mm Hole

\$44.95

These are direct drop-in replacement panels for the case; swap out the acrylic panels and enjoy the new enhanced 800D brought to you exclusively by Performance-PCs!

We recommend you add a filter such as **Silverstone's SP-FF181 filter** to keep your set-up dust-free.