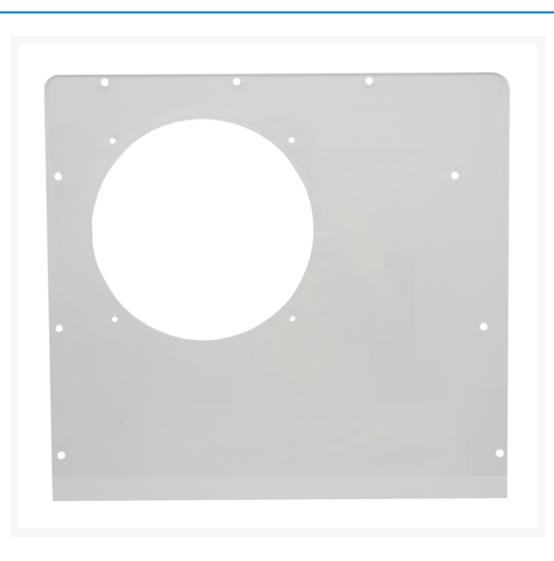

# Custom 1/8in. Acrylic Window Panel for Corsair 800D - Clear w/ Single 200mm Hole

## **Product Images**

So you have yourself a Corsair Obsidian 800D? Good. But have you ever dreamed of getting more out of the case? Perhaps addressing the "Achilles' heel" of that otherwise-awesome case by adding intake fan holes to get more airflow over your beastly GPUs? Well, dream no more! We now have 'em!

### Description

So you have yourself a Corsair Obsidian 800D? Good. But have you ever dreamed of getting more out of the case? Perhaps addressing the "Achilles' heel" of that otherwise-awesome case by adding intake fan holes to get more airflow over your beastly GPUs? Well, dream no more! We now have 'em!

These are direct drop-in replacement panels for the case; swap out the acrylic panels and enjoy the new enhanced 800D brought to you exclusively by Performance-PCs!

We recommend you add one of our **DEMCIfilters in 200mm** configuration or a **Filteright 200mm filter** to keep your set-up dust-free.