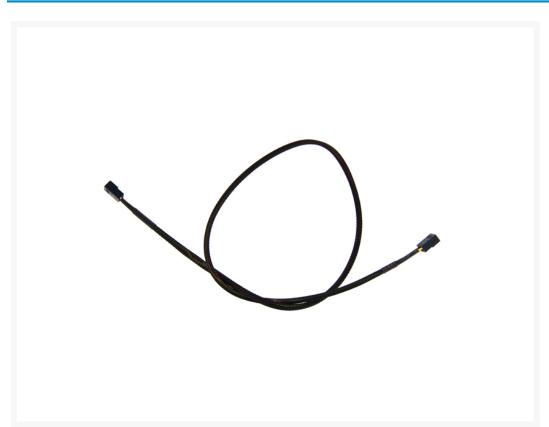

## **Short Description**

This female-to-female 3-pin cable extension for any use where you need to connect 3-pin fan headers to another male cable.

# Description

This female-to-female 3-pin cable extension for any use where you need to connect 3-pin fan headers to another male cable. These are perfect for use on the ModMyToys 3-pin PCB's we sell on the site!

#### Features:

- Cable is fully covered in Black sleeving and premium heatshrink.
- Length is 24"