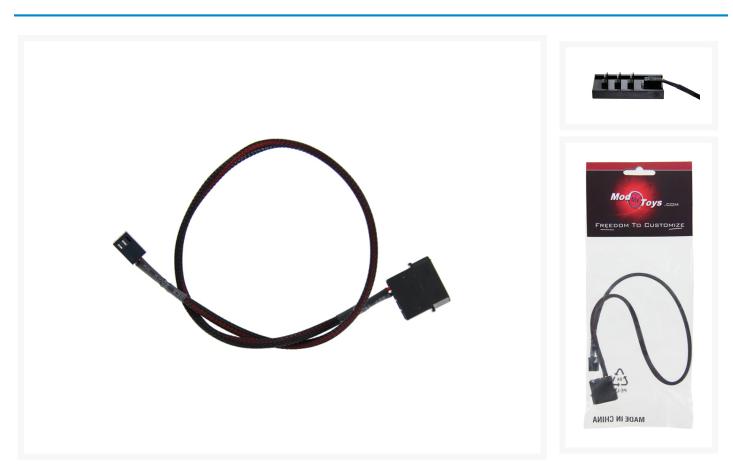

# ModMyToys 4-pin Male Molex to 3-Pin Female Socket Cable Adapter - 18" Sleeved

### Short Description

This adapter is a 4-pin Male Molex cable to 3-pin Female Socket. This cable is perfect for connecting 4-pin

#### Description

This adapter is a 4-pin Male Molex cable to 3-pin Female Socket. This cable is perfect for connecting 4-pin female hardware fans to 3-pin male hardware. These would work great also connecting the ModMyToys 3-pin PCB's to a 4-pin Molex on your PSU!

#### Features:

- Cables are fully sleeved in black and have black Molex connectors
- Length is 18"