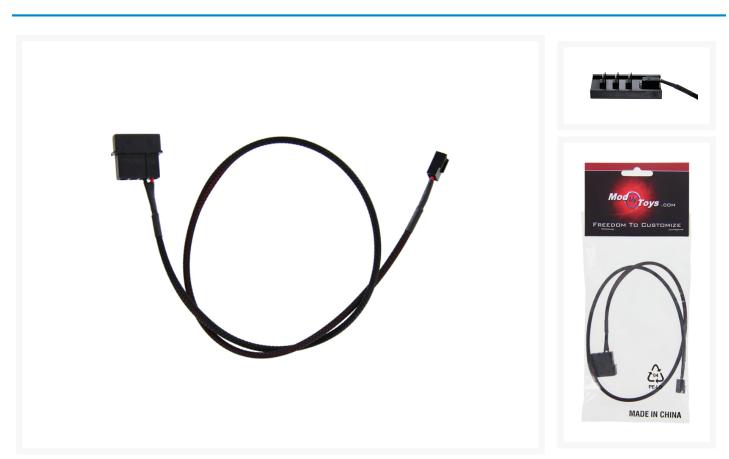

# ModMyToys 4-pin Male Molex to 3-Pin Female Socket Cable Adapter - 24" Sleeved

## Short Description

This adapter is a 4-pin Male Molex cable to 3-pin Female Socket. This cable is perfect for connecting 4-pin

### Description

This adapter is a 4-pin Male Molex cable to 3-pin Female Socket. This cable is perfect for connecting 4-pin female hardware fans to 3-pin male hardware. These would work great also connecting the ModMyToys 3-pin PCB's to a 4-pin Molex on your PSU!

#### Features:

- Cables are fully sleeved in black and have black Molex connectors
- Length is 24"