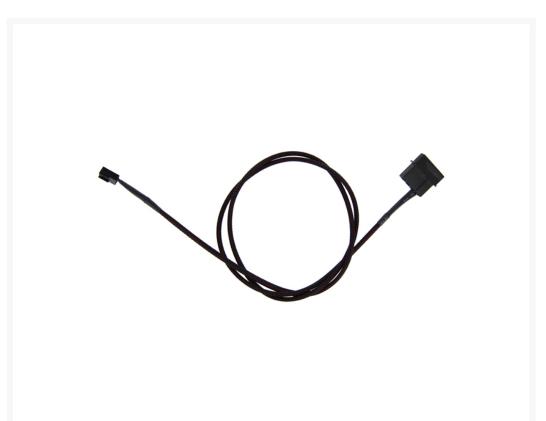

## **Short Description**

This adapter is a 4-pin Male Molex cable to 3-pin Female Socket. This cable is perfect for connecting 4-pin female hardware fans to 3-pin male hardware.

## Description

This adapter is a 4-pin Male Molex cable to 3-pin Female Socket. This cable is perfect for connecting 4-pin female hardware fans to 3-pin male hardware. These would work great also connecting the ModMyToys 3-pin PCB's to a 4-pin Molex on your PSU!

#### Features:

- Cables are fully sleeved in black and have black Molex connectors
- Length is 36"