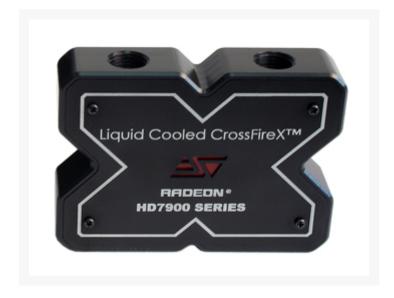

## **Short Description**

This new series of manifolds, also referred to as "bridges", provide an elegant and convenient solution to implement CrossFireX™ with the Komodo HD7970 and upcoming HD7950 full cover waterblocks. When installed, the logo becomes illuminated thanks to the LEDs that are built into the Komodo HD7900 series waterblocks.

### Description

This new series of manifolds, also referred to as "bridges", provide an elegant and convenient solution to implement CrossFireX™ with the Komodo HD7970 and upcoming HD7950 full cover waterblocks. When installed, the logo