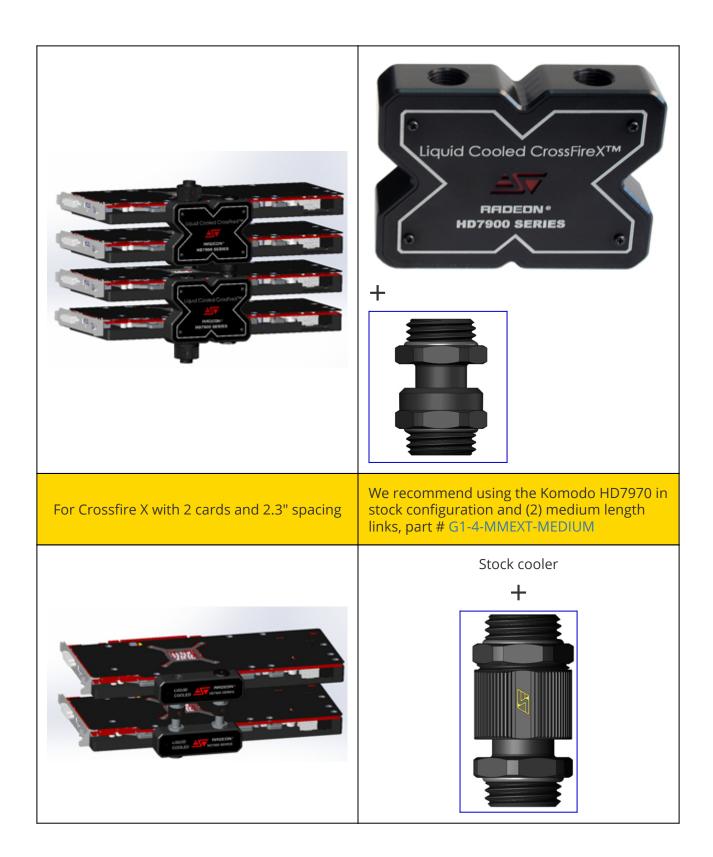

### Configurations

We recommend using the For Crossfire X with 2 cards and 1.6" spacing HD7900-XFIRE X2 bridge Liquid Cooled CrossFireX™ RADEON\* **HD7900 SERIES** We recommend using the For Crossfire X with 3 cards and 1.6" spacing HD7900-XFIRE-X3 bridge Liquid Cooled CrossFireX™ RADEON\* HD7900 SERIES We recommend using: For Crossfire X with 4 cards and 1.6" spacing - (2) of the HD7900-XFIRE X2 bridges and - (1) short length link, part # G1-4-MMEXT-SHORT