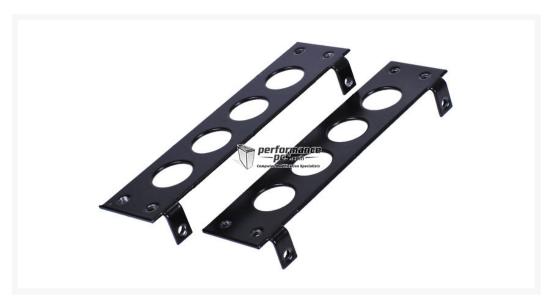

# **Short Description**

The Alphacool Heatmaster II - 5,25" mounting bracket black is designed to allow installation of the popular Heatmaster 2 in a 5.25 drive bay.

### Description

The Alphacool Heatmaster II - 5,25" mounting bracket black is designed to allow installation of the popular Heatmaster 2 in a 5.25 drive bay.

#### An easy principle:

The bracket is mounted where usually an optical drive is installed: At first mount the Heatmaster between two brackets, push the Heatmaster into the drive bay and fasten the screws Done!

# Specifications

Material: SteelColor: Black

• Dimensions (LxWxH): 89x10x24mm

• Thread size: M3

#### Extent of delivery:

• 1x Alphacool Heatmaster II - 5,25" mounting bracket - black

• 8 x M3x8 screws

• 4x washers